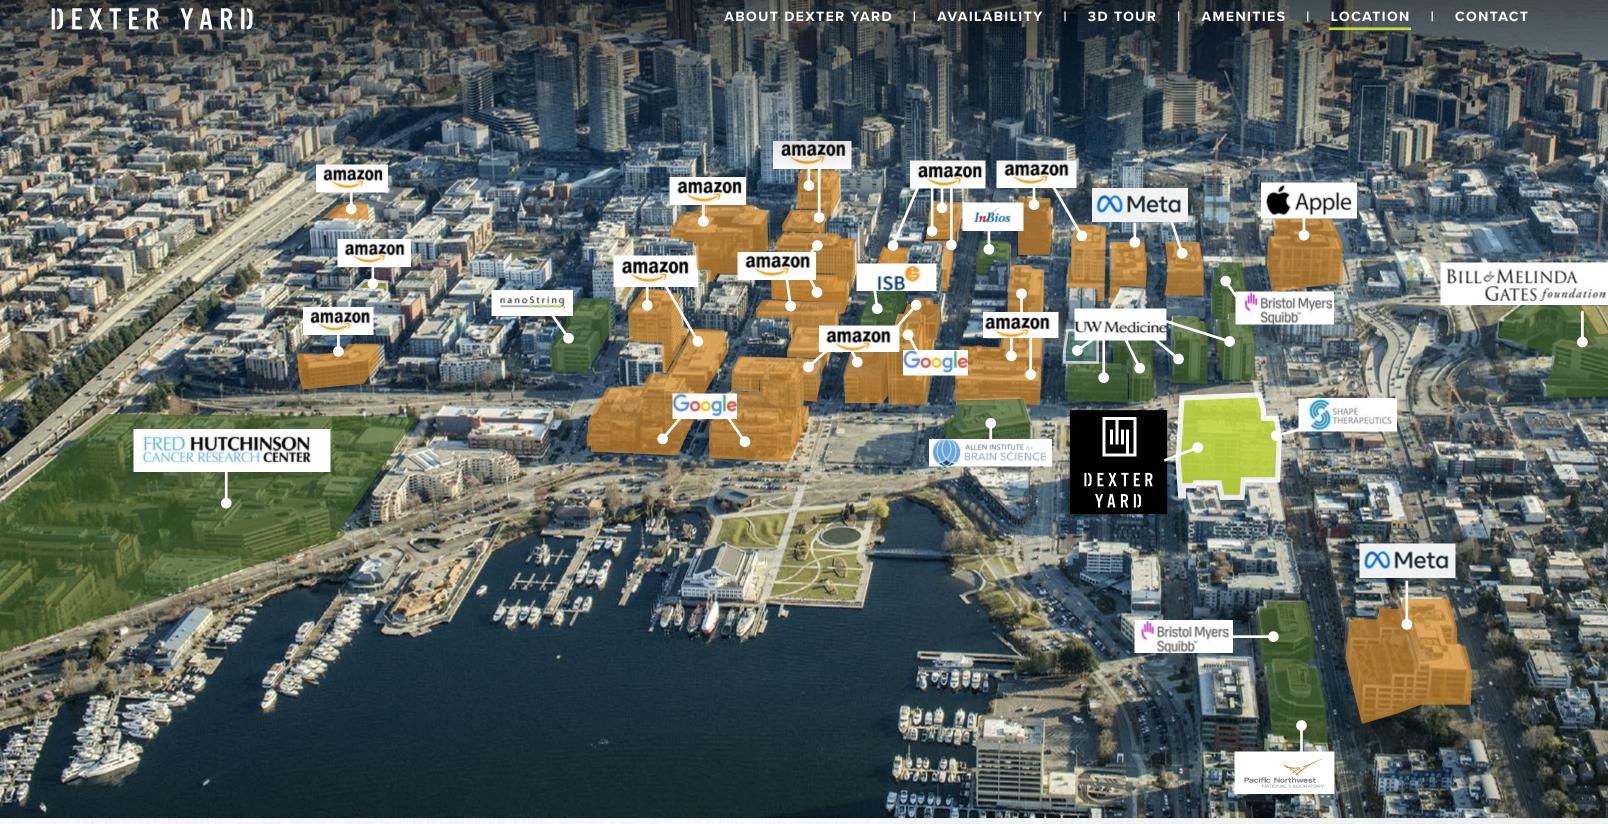

# CORPORATE **NEIGHBORS**

TECH

LIFE SCIENCE

**OFFICE BROCHURE** 

# **ABOUT BIOMED REALTY**

Dexter Yard is the latest example of BioMed Realty's growing portfolio of extraordinary development projects. BioMed Realty, a Blackstone portfolio company, is a leading provider of real estate solutions to the life science and technology industries.