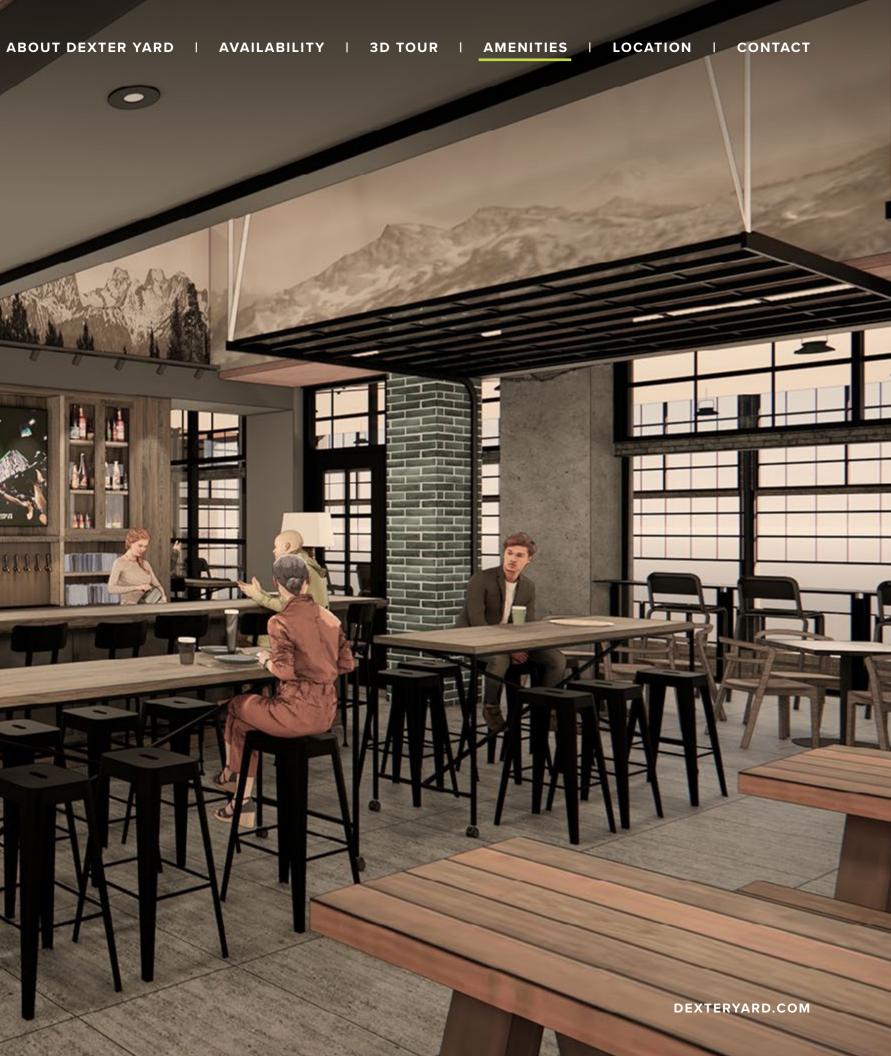

# ENVIRONMENTS THAT FOSTER COLLABORATION

Dexter Yard offers 26,600 square feet of amenities that foster an environment of social connectedness and interaction among neighbors and the community.

Focused on lifestyle necessities, food and drink, services, and friendly competitive recreation, the ground plane at Dexter Yard will soon become a casual approachable atmosphere morning to night, weekday to weekend.