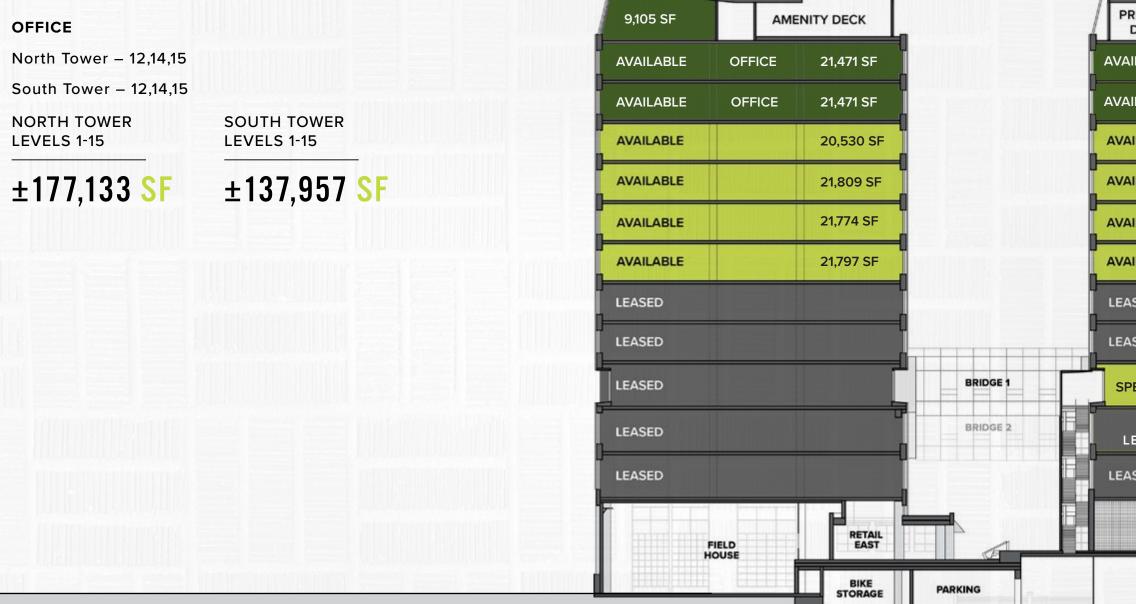

# **AVAILABILITY**

SECTION VIEW FROM 8TH AVE N

NORTH TOWER

| RIVATE<br>DECK |                 | 12,234 SF | LEVEL 15 |
|----------------|-----------------|-----------|----------|
| ILABLE         | OFFICE          | 23,635 SF | LEVEL 14 |
| ILABLE         | OFFICE          | 21,238 SF | LEVEL 12 |
| ILABLE         |                 | 24,296 SF | LEVEL 11 |
| ILABLE         |                 | 24,522 SF | LEVEL 10 |
| ILABLE         |                 | 24,489 SF | LEVEL 9  |
| ILABLE         |                 | 24,511 SF | LEVEL 8  |
| SED            |                 |           | LEVEL 7  |
| SED            |                 |           | LEVEL 6  |
| EC LAB         |                 | 22,208 SF | LEVEL 5  |
| EASED          |                 | Ľ         | LEVEL 4  |
| SED            |                 |           | LEVEL 3  |
|                | NORTH<br>TUNNEL |           |          |
|                |                 |           | 1        |