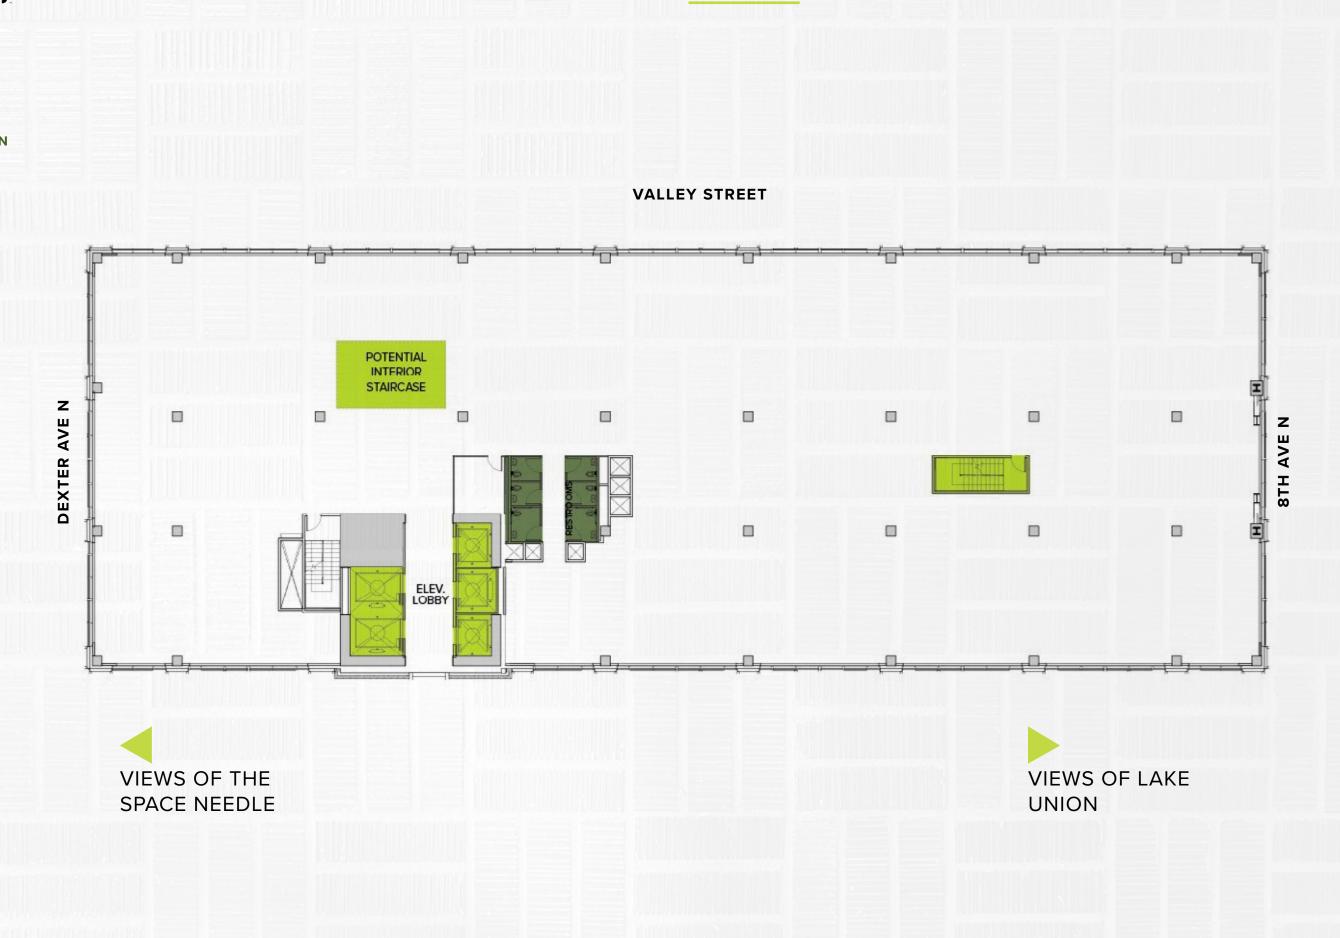

### SOUTH TOWER

OFFICE

LEVEL 12

VALLEY STREET

DEXTER AVE N

VIEWS OF THE SPACE NEEDLE

**OFFICE BROCHURE** 

**8TH AVE N** 

### SOUTH TOWER

VALLEY STREET

## ±21,471 SF

DEXTER AVE N

VIEWS OF THE SPACE NEEDLE

**8TH AVE N** 

VIEWS OF LAKE UNION

SOUTH TOWER

±9,105 SF

OFFICE