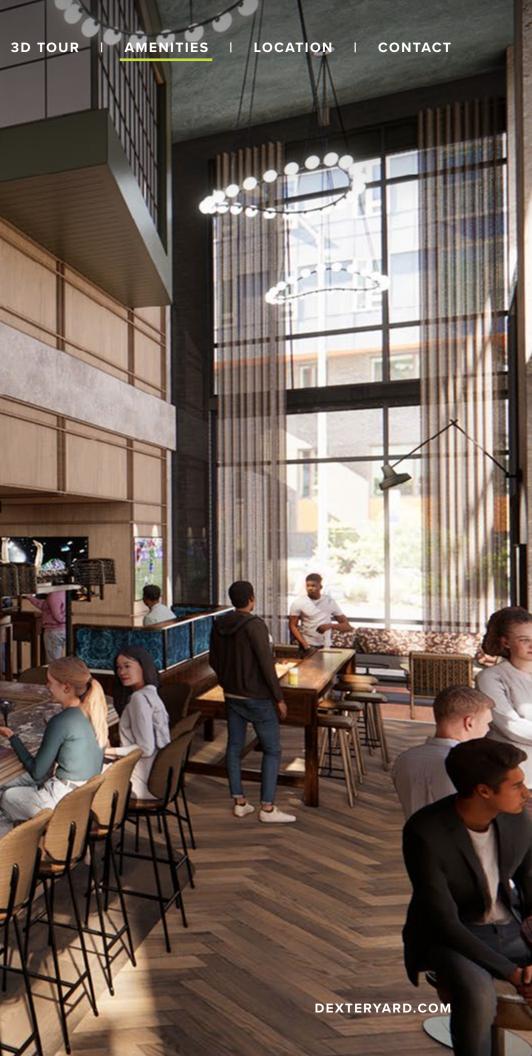

# ENVIRONMENTS THAT FOSTER COLLABORATION

Dexter Yard offers 26,600 square feet of amenities that foster an environment of social connectedness and interaction among neighbors and the community.

Focused on lifestyle necessities, food and drink, services, and friendly competitive recreation, the ground plane at Dexter Yard will soon become a casual approachable atmosphere morning to night, weekday to weekend.

-00-110 SPEAKEASY CONFERENCE COMMISSARY PREFUNC **KITCHEN** GRAB & GO APPErio approved **CAFE HAGEN** trunt 11 BEERHALL FIELDHOUSE MANAGEMENT

> VIEW PHOTOS

### LEVEL 1

ABOUT DEXTER YARD | AVAILABILITY | 3D TOUR | AMENITIES | LOCATION | CONTACT