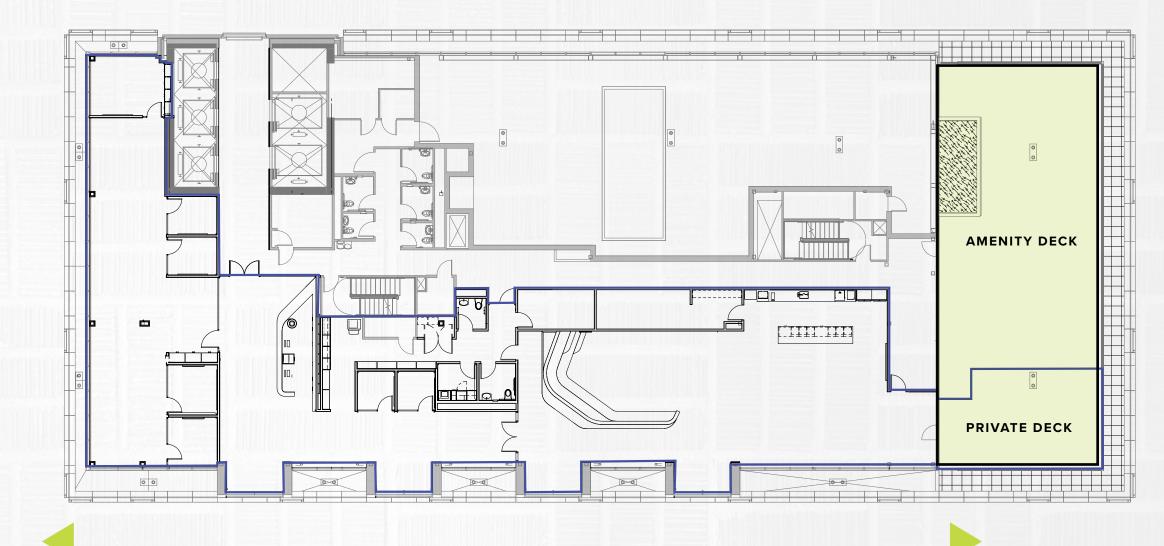

# **AVAILABILITY**

SECTION VIEW FROM 8TH AVE N

NORTH TOWER

| RIVATE<br>DECK |                 | 12,234 SF | LEVEL 15 |
|----------------|-----------------|-----------|----------|
| ILABLE         | OFFICE          | 23,635 SF | LEVEL 14 |
| ILABLE         | OFFICE          | 21,238 SF | LEVEL 12 |
| ILABLE         |                 | 24,296 SF | LEVEL 11 |
| ILABLE         |                 | 24,522 SF | LEVEL 10 |
| ILABLE         |                 | 24,489 SF | LEVEL 9  |
| ILABLE         |                 | 24,511 SF | LEVEL 8  |
| SED            |                 |           | LEVEL 7  |
| SED            |                 |           | LEVEL 6  |
| EC LAB         |                 | 22,208 SF | LEVEL 5  |
| EASED          |                 | Ľ         | LEVEL 4  |
| SED            |                 |           | LEVEL 3  |
|                | NORTH<br>TUNNEL |           |          |
|                |                 |           | 1        |

LEVEL 14

NORTH TOWER

±12,234 SF

OFFICE

LEVEL 15

VALLEY STREET

0.0

.