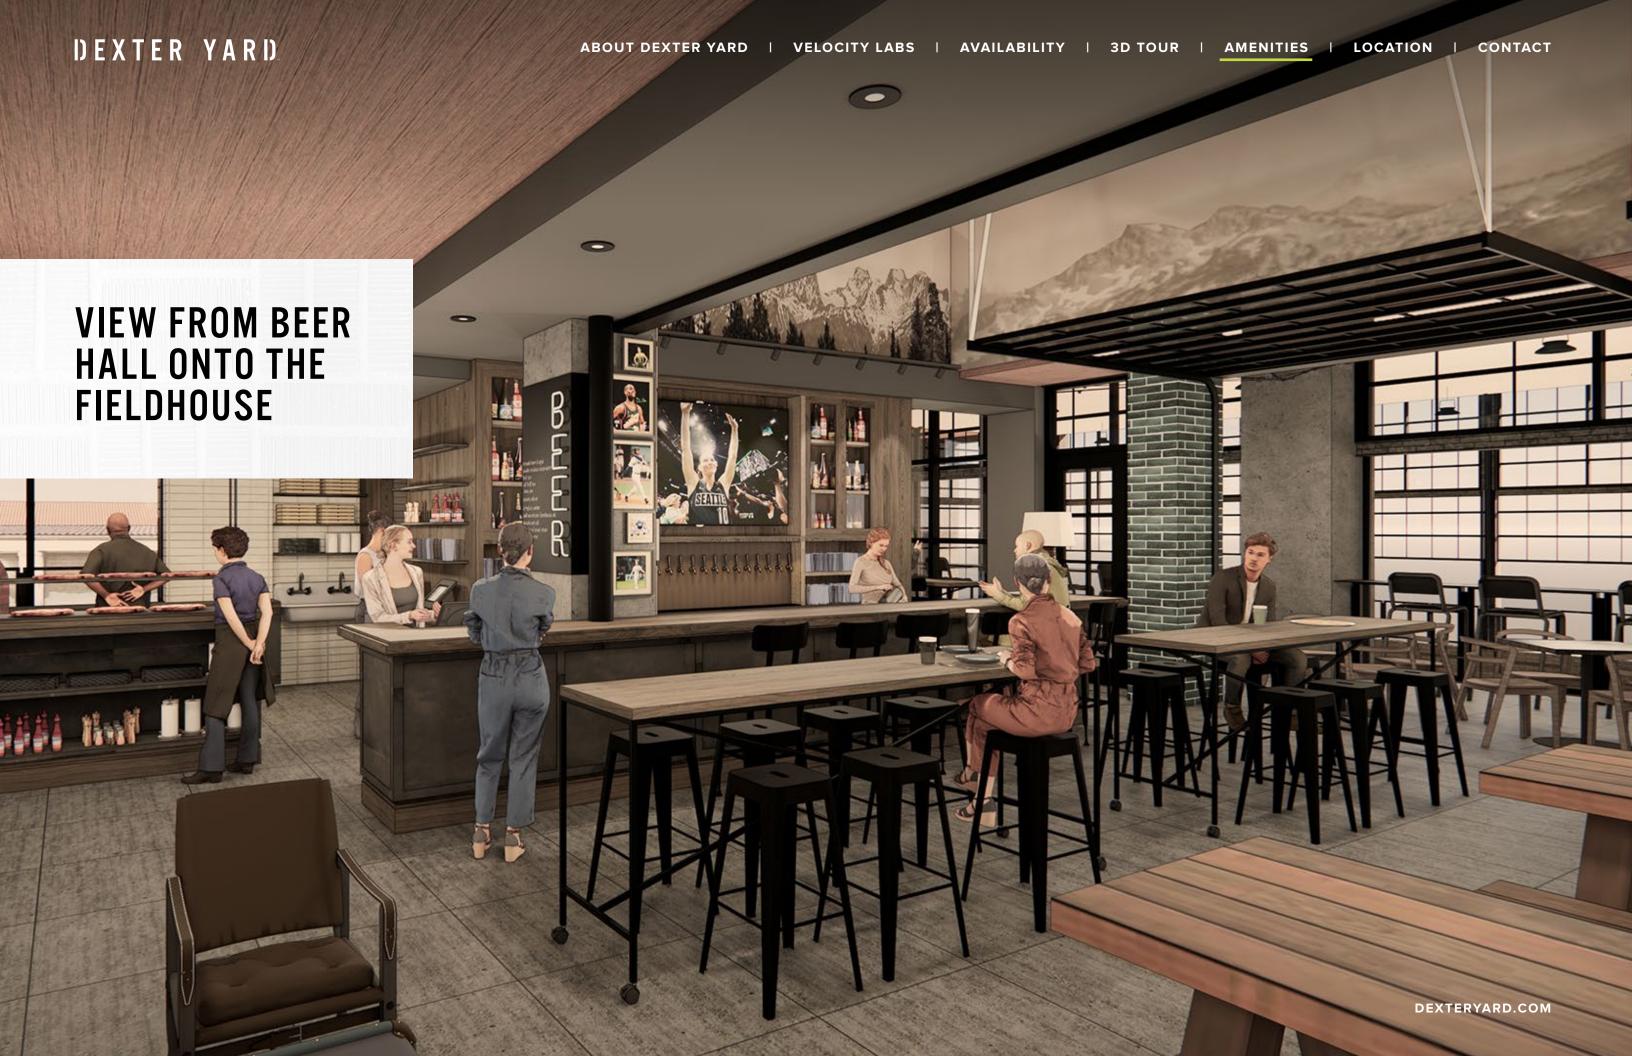

# ENVIRONMENTS THAT FOSTER COLLABORATION

Dexter Yard offers 26,600 square feet of amenities that foster an environment of social connectedness and interaction among neighbors and the community.

Focused on lifestyle necessities, food and drink, services, and friendly competitive recreation, the ground plane at Dexter Yard will soon become a casual approachable atmosphere morning to night, weekday to weekend.

**SHOWERS** & LOCKERS

CONFERENCE ROOMS

BIKE STORAGE

RETAIL **AMENITIES** 

DEXTERYARD.COM