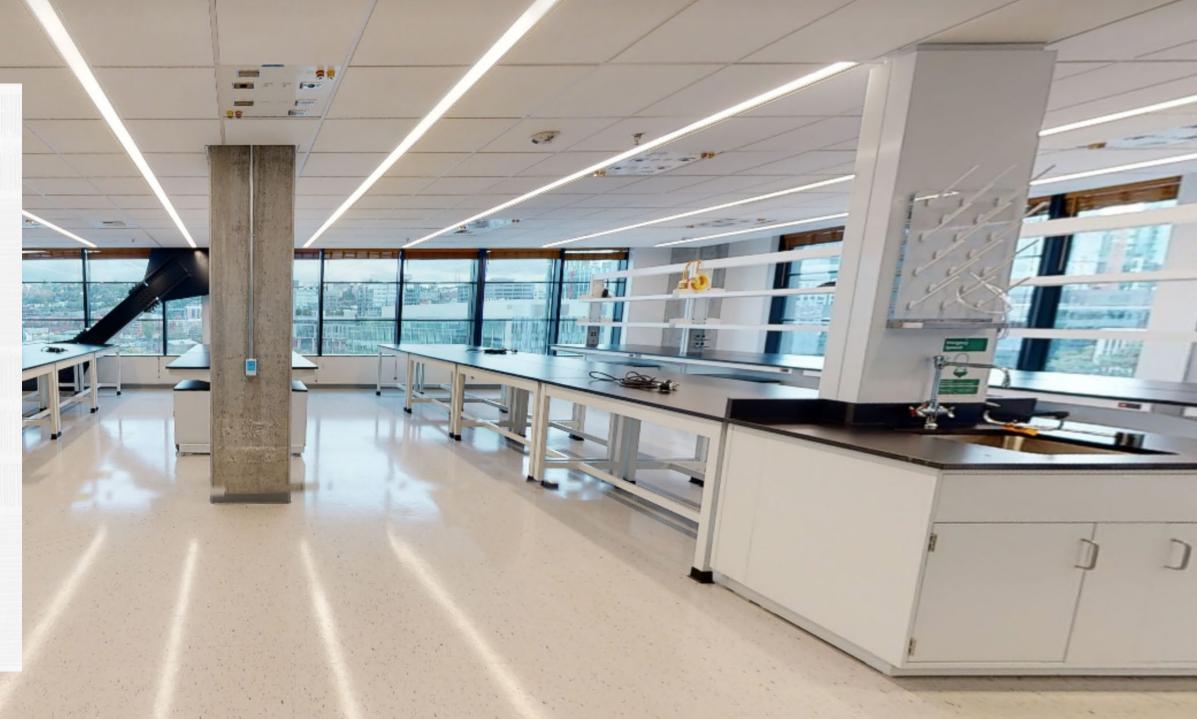

Additionally, BioMed Realty presents flexible, move-in ready lab and office suites designed for groundbreaking research. The Velocity Labs infrastructure and technology enable biotech innovators to conduct critical research while reducing costs.

#### **INNOVATION IN MOTION**

BioMed Realty has developed flexible, move-in ready lab and office space built for groundbreaking research inside a premier selection of our Class A life science properties located in major life science ecosystems across the US and UK. With our vertically integrated platform that provides unmatched expertise and world-class quality, the Velocity Labs infrastructure and technology allows biotech innovators to execute missioncritical research and scale as needed, all while reducing expenditures.

## **VELOCITY LABS**

LEVEL 5

±22,208 SF

**3D TOUR** 