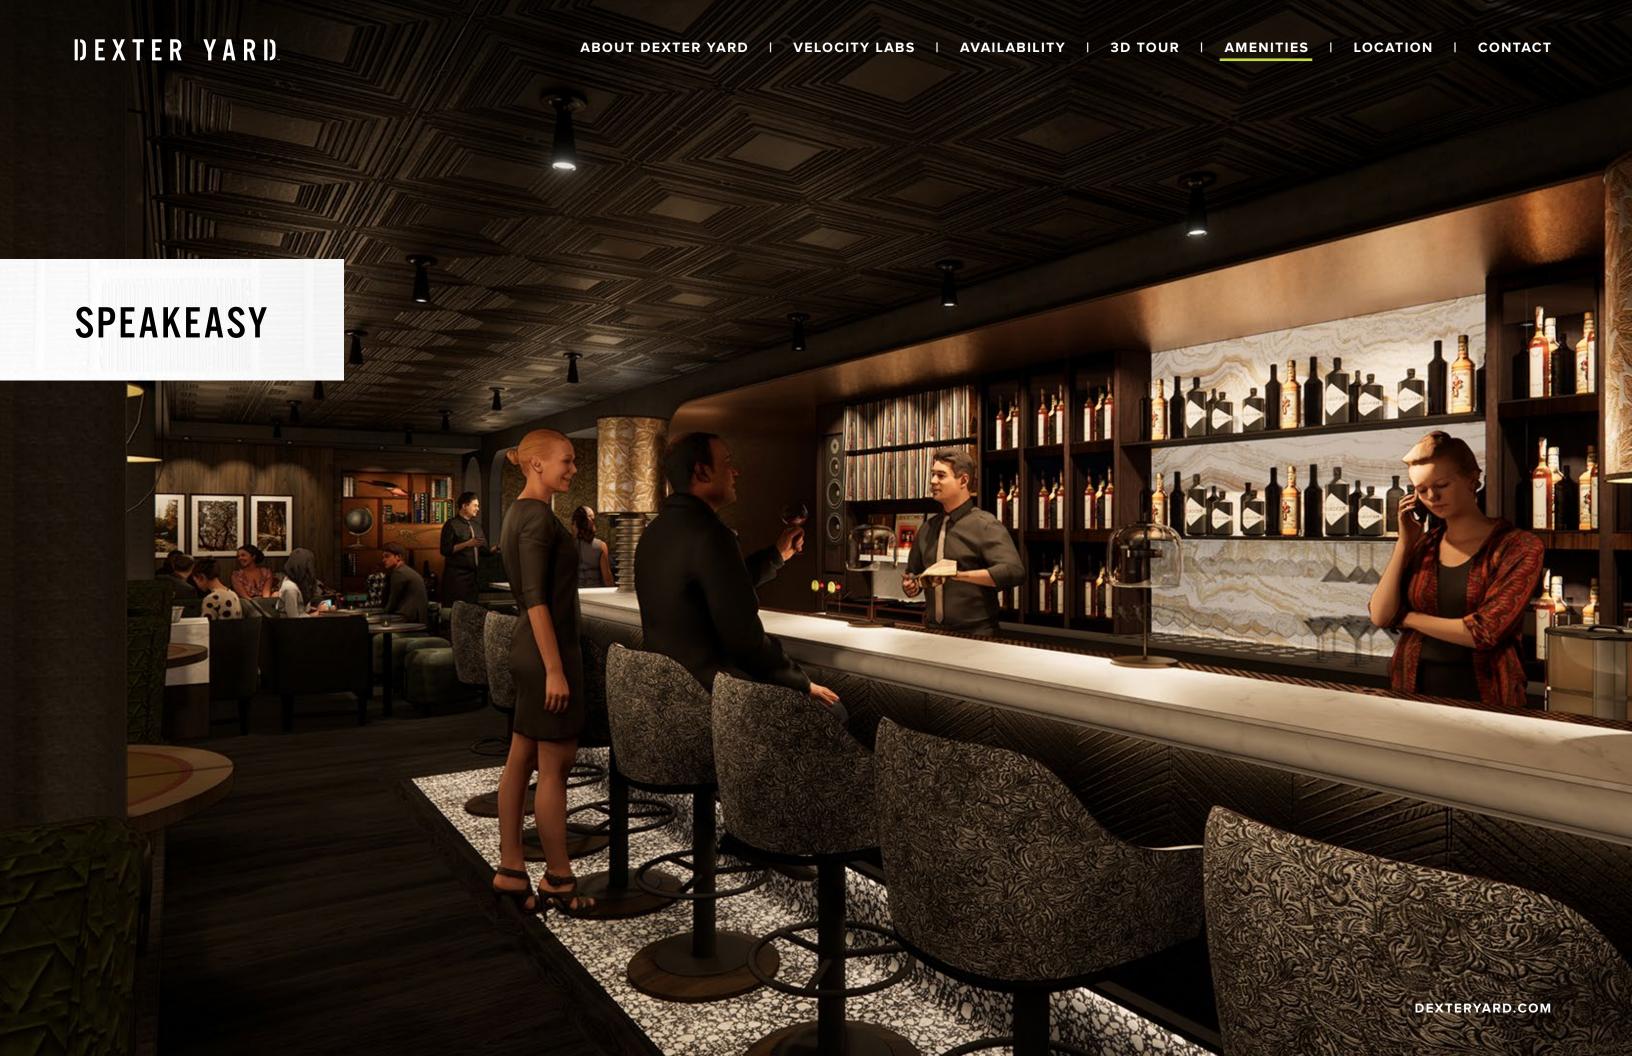

# ENVIRONMENTS THAT FOSTER COLLABORATION

Dexter Yard offers 26,600 square feet of amenities that foster an environment of social connectedness and interaction among neighbors and the community.

Focused on lifestyle necessities, food and drink, services, and friendly competitive recreation, the ground plane at Dexter Yard will soon become a casual approachable atmosphere morning to night, weekday to weekend.

**SHOWERS** & LOCKERS

CONFERENCE ROOMS

BIKE STORAGE

RETAIL **AMENITIES** 

DEXTERYARD.COM