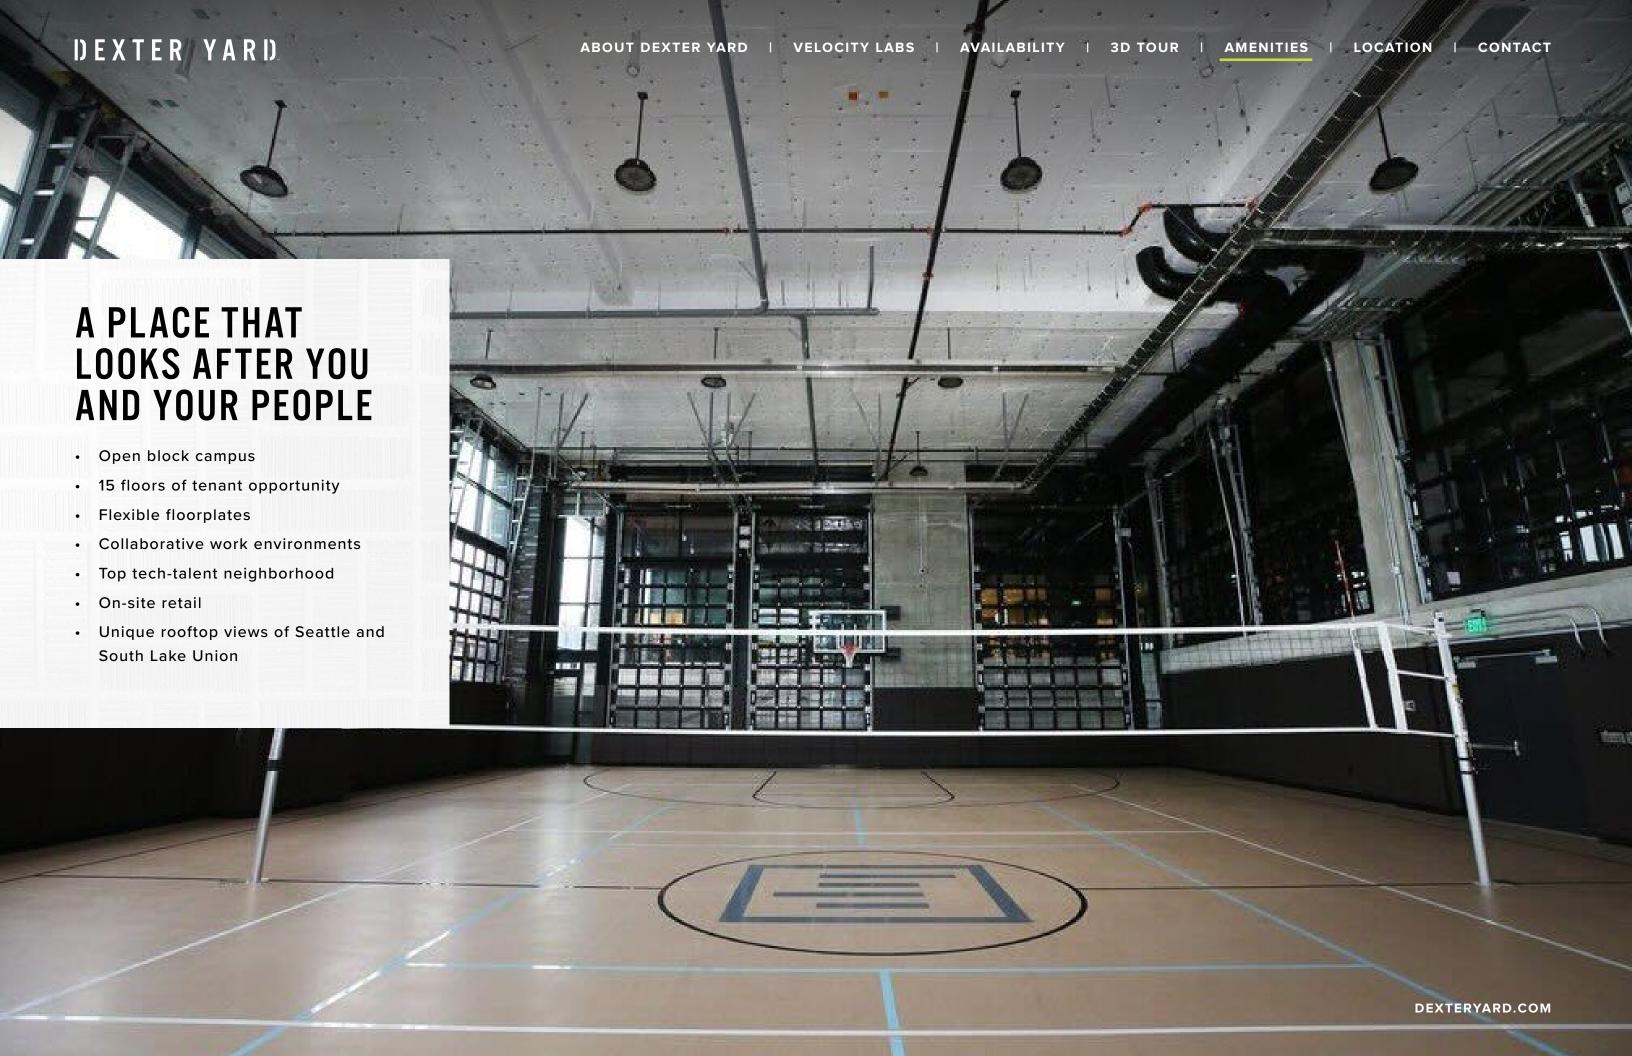

# ENVIRONMENTS THAT FOSTER COLLABORATION

Dexter Yard offers 26,600 square feet of amenities that foster an environment of social connectedness and interaction among neighbors and the community.

Focused on lifestyle necessities, food and drink, services, and friendly competitive recreation, the ground plane at Dexter Yard will soon become a casual approachable atmosphere morning to night, weekday to weekend.

**SHOWERS** & LOCKERS

CONFERENCE ROOMS

BIKE STORAGE

RETAIL **AMENITIES** 

DEXTERYARD.COM