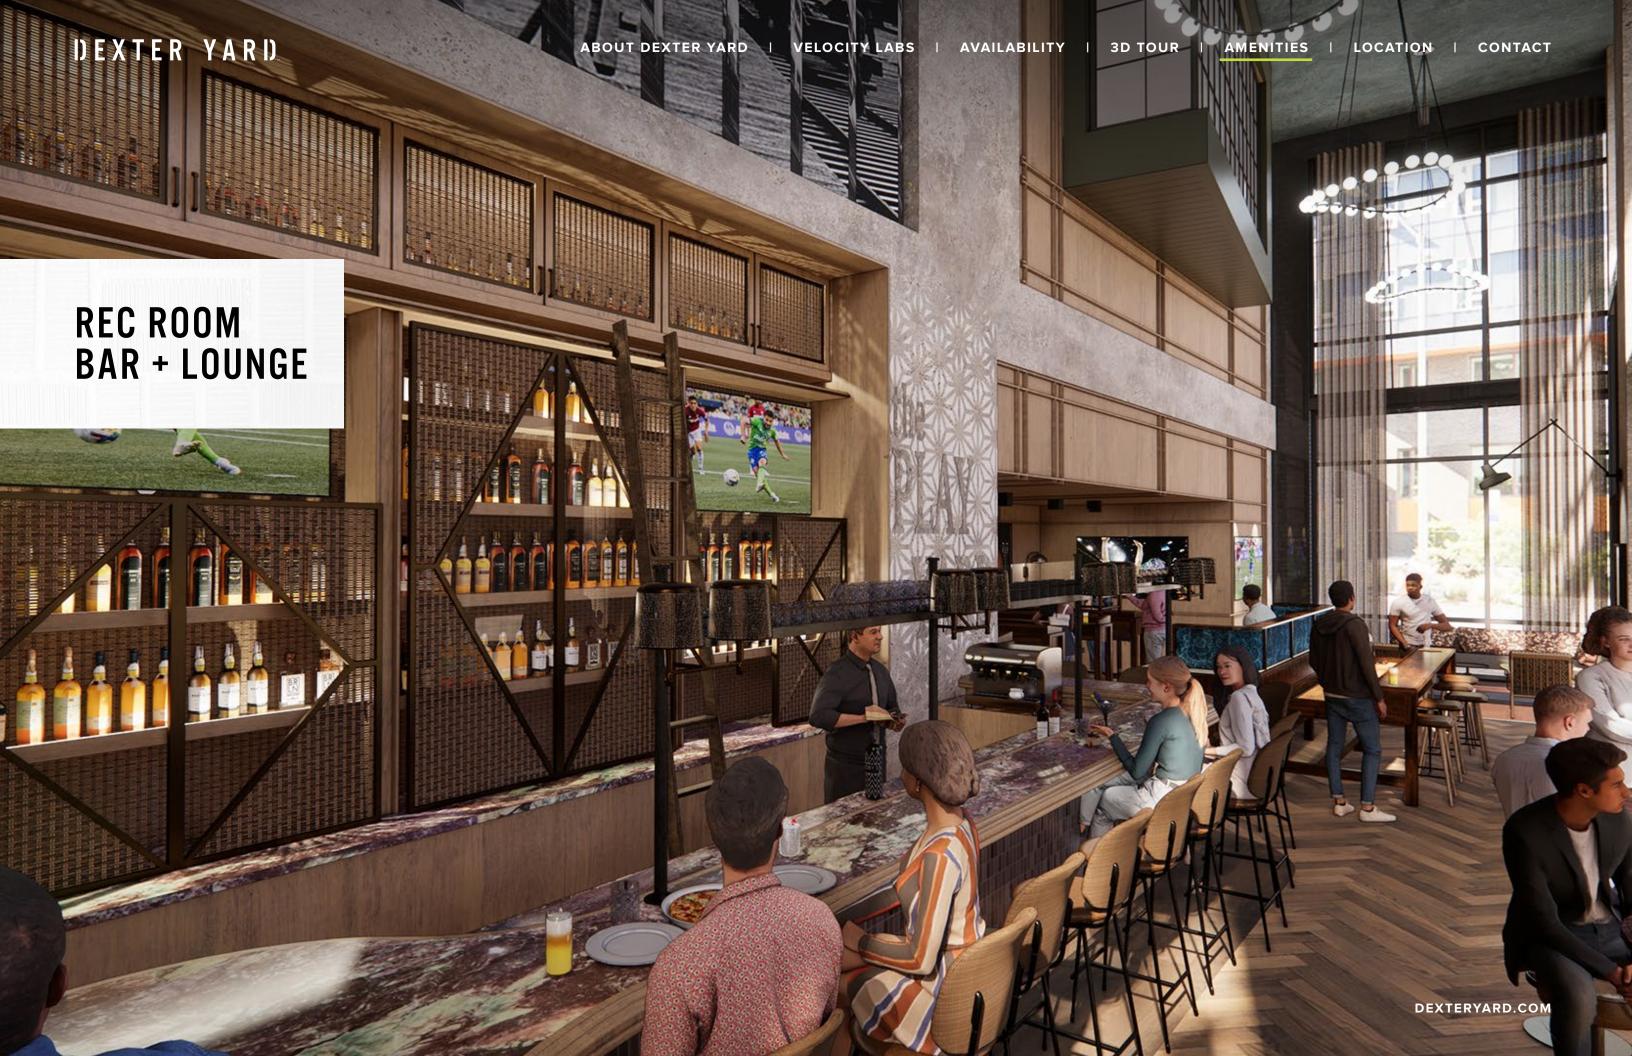

# ENVIRONMENTS THAT FOSTER COLLABORATION

Dexter Yard offers 26,600 square feet of amenities that foster an environment of social connectedness and interaction among neighbors and the community.

Focused on lifestyle necessities, food and drink, services, and friendly competitive recreation, the ground plane at Dexter Yard will soon become a casual approachable atmosphere morning to night, weekday to weekend.

**SHOWERS** & LOCKERS

CONFERENCE ROOMS

BIKE STORAGE

RETAIL **AMENITIES** 

DEXTERYARD.COM