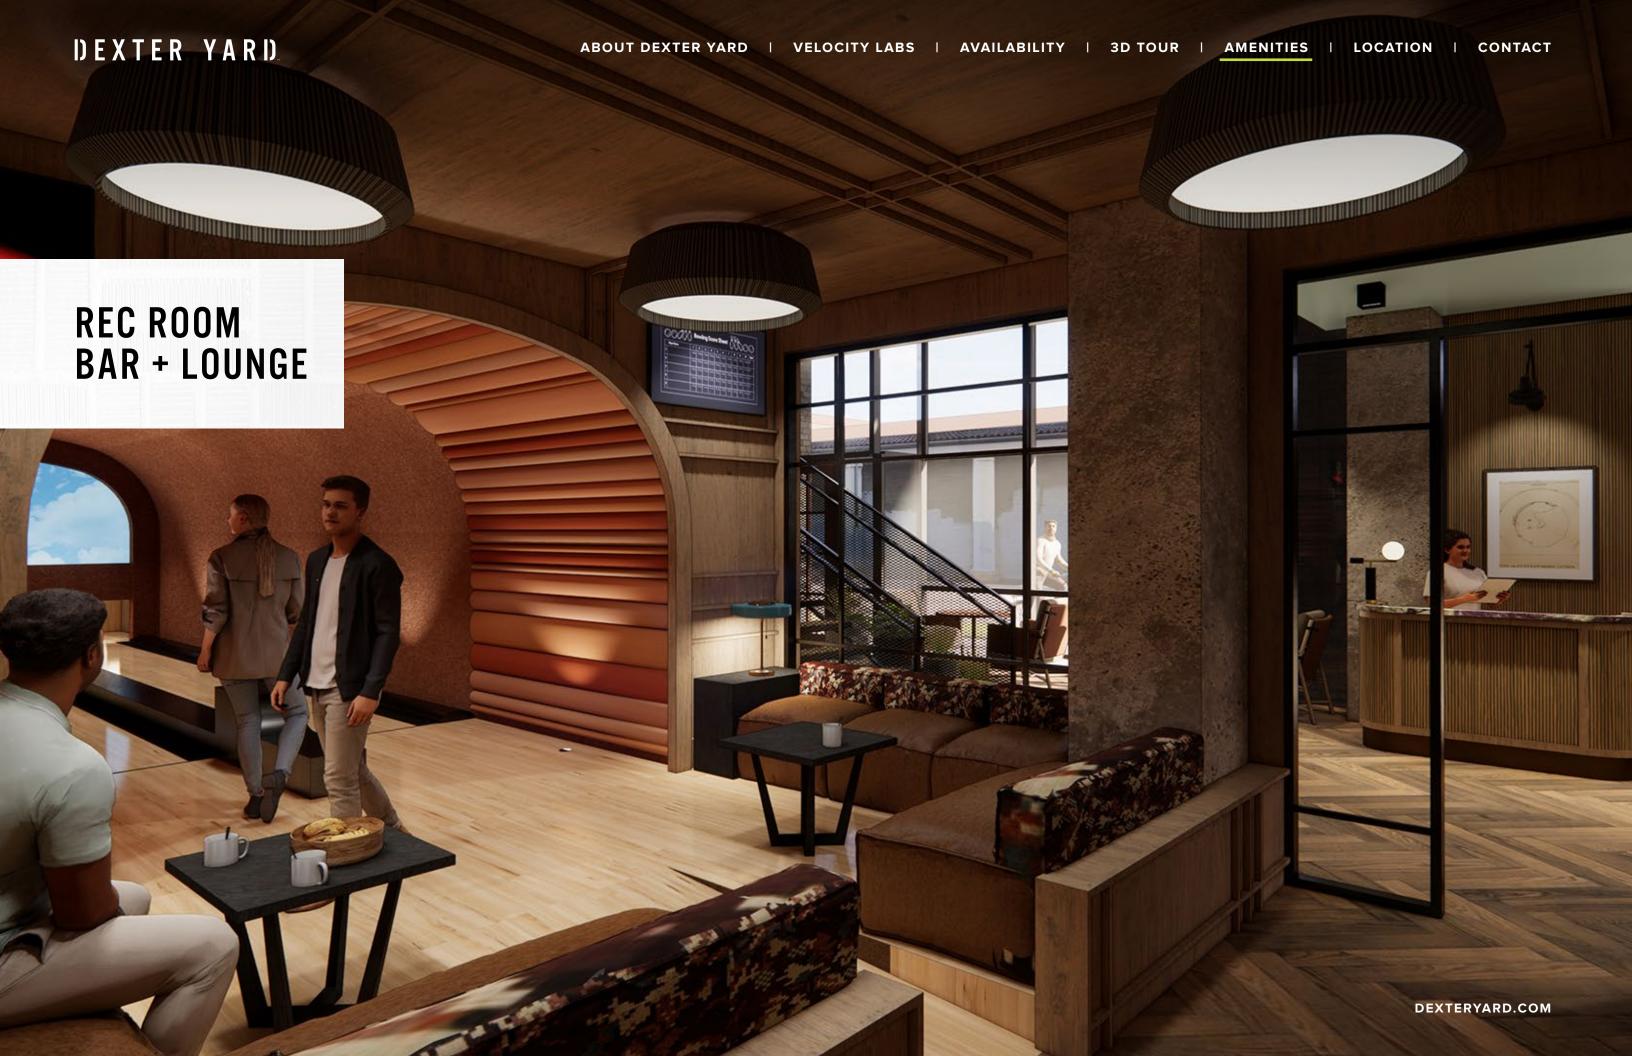

# ENVIRONMENTS THAT FOSTER COLLABORATION

Dexter Yard offers 26,600 square feet of amenities that foster an environment of social connectedness and interaction among neighbors and the community.

Focused on lifestyle necessities, food and drink, services, and friendly competitive recreation, the ground plane at Dexter Yard will soon become a casual approachable atmosphere morning to night, weekday to weekend.

**SHOWERS** & LOCKERS

CONFERENCE ROOMS

BIKE STORAGE

RETAIL **AMENITIES** 

DEXTERYARD.COM