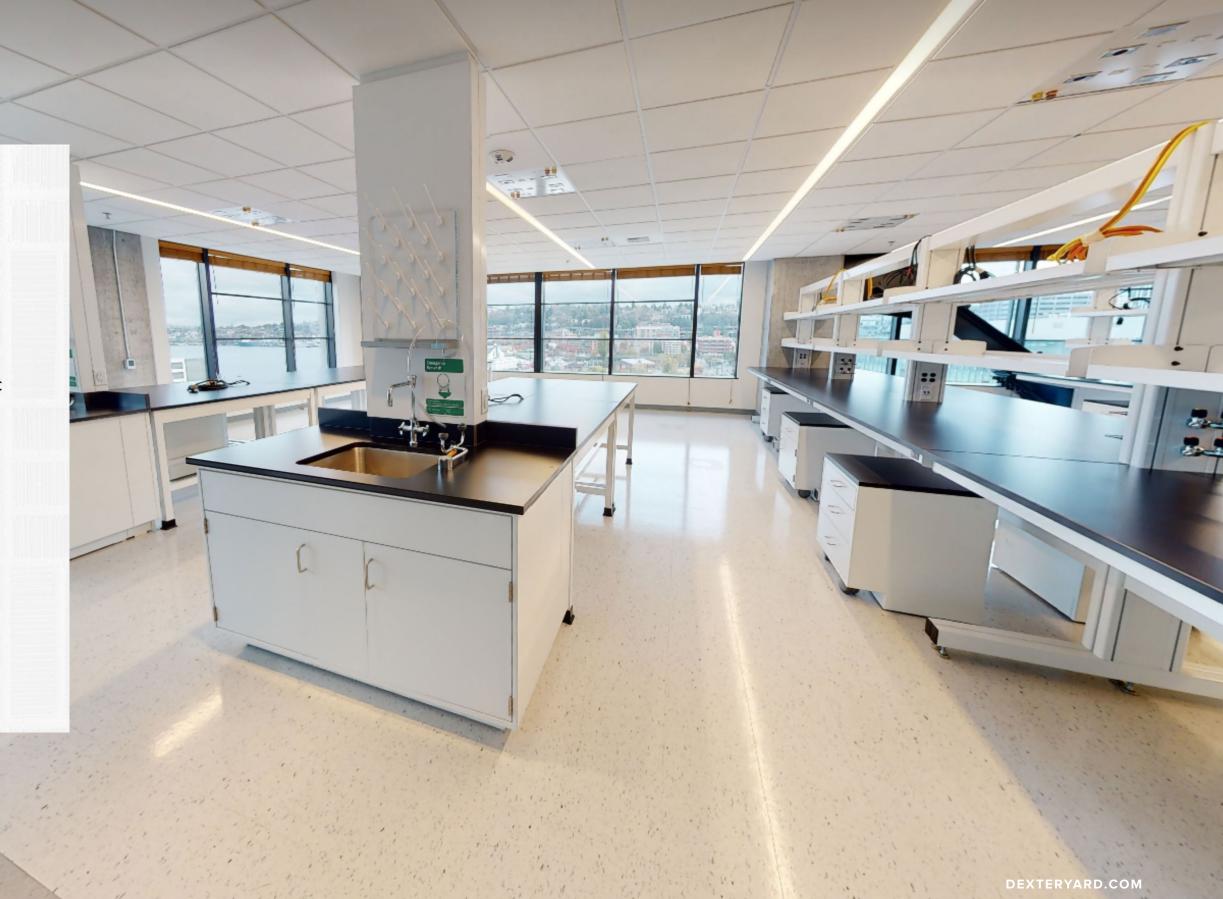

Additionally, BioMed Realty presents flexible, move-in ready lab and office suites designed for groundbreaking research. The Velocity Labs infrastructure and technology enable biotech innovators to conduct critical research while reducing costs.

#### **INNOVATION IN MOTION**

BioMed Realty has developed flexible, move-in ready lab and office space built for groundbreaking research inside a premier selection of our Class A life science properties located in major life science ecosystems across the US and UK. With our vertically integrated platform that provides unmatched expertise and world-class quality, the Velocity Labs infrastructure and technology allows biotech innovators to execute missioncritical research and scale as needed, all while reducing expenditures.

## **VELOCITY LABS**

LEVEL 5

±22,208 SF

**3D TOUR** 