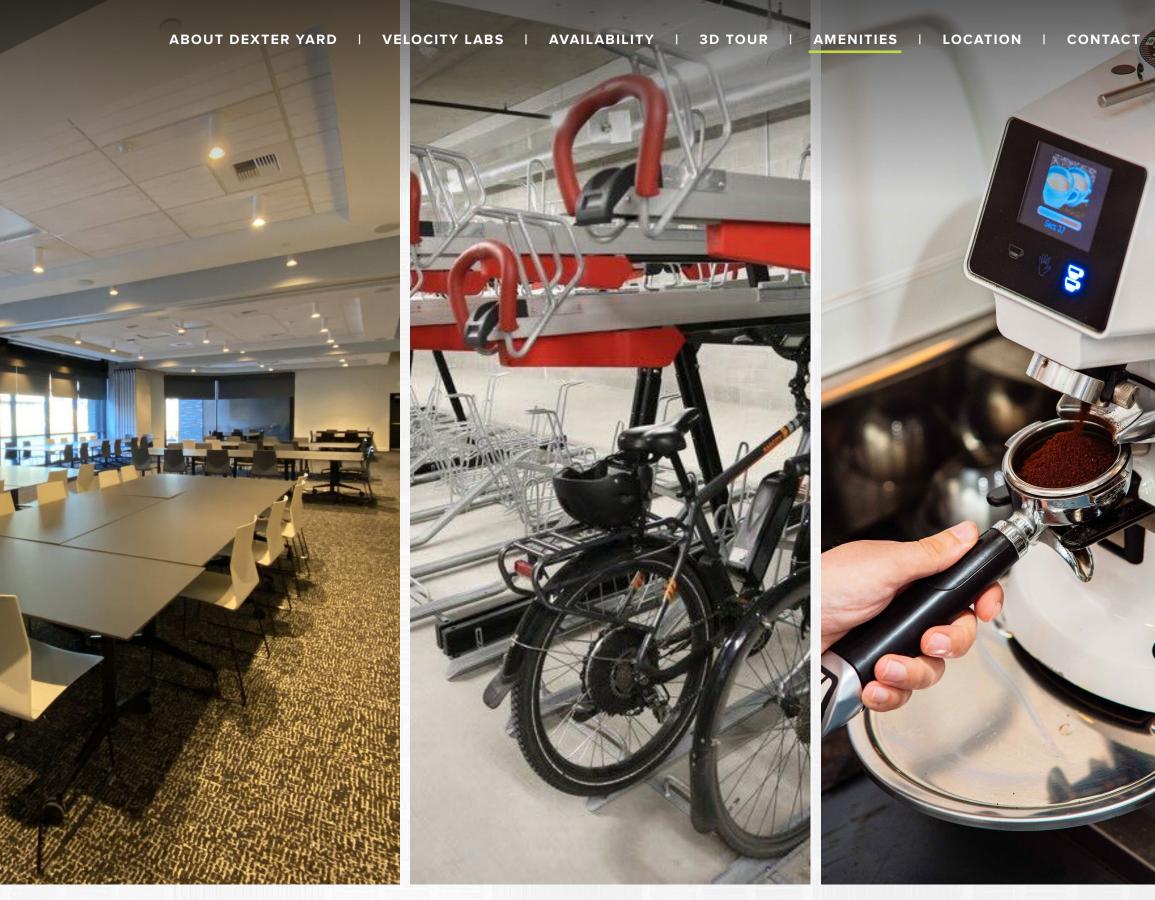

# ENVIRONMENTS THAT FOSTER COLLABORATION

Dexter Yard offers 26,600 square feet of amenities that foster an environment of social connectedness and interaction among neighbors and the community.

Focused on lifestyle necessities, food and drink, services, and friendly competitive recreation, the ground plane at Dexter Yard will soon become a casual approachable atmosphere morning to night, weekday to weekend.

**SHOWERS** & LOCKERS

CONFERENCE ROOMS

BIKE STORAGE

RETAIL **AMENITIES** 

DEXTERYARD.COM