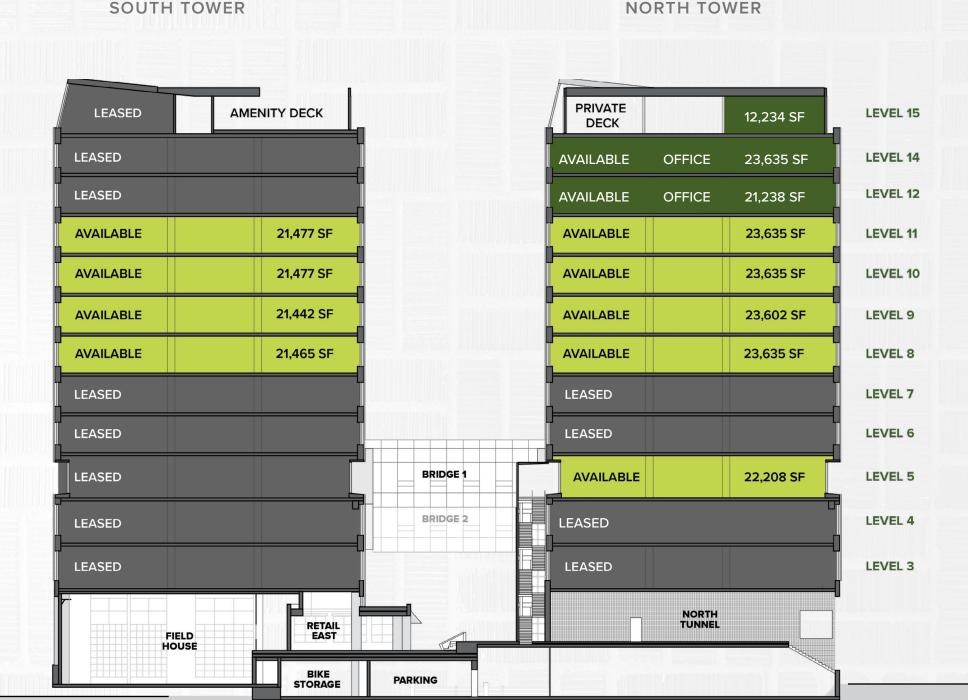

#### **AVAILABLE OPTIONS**

North Tower - Level 5

**NORTH TOWER** LEVELS 1-15

**SOUTH TOWER** LEVELS 1-15

 $\pm 173,822$  SF  $\pm 85,861$  SF

**VIEW OUR VELOCITY LABS** 

**◀** BACK TO STACKING PLAN

**NORTH TOWER** 

## **VELOCITY LABS**

LEVEL 5

±22,208 SF

**3D TOUR** 