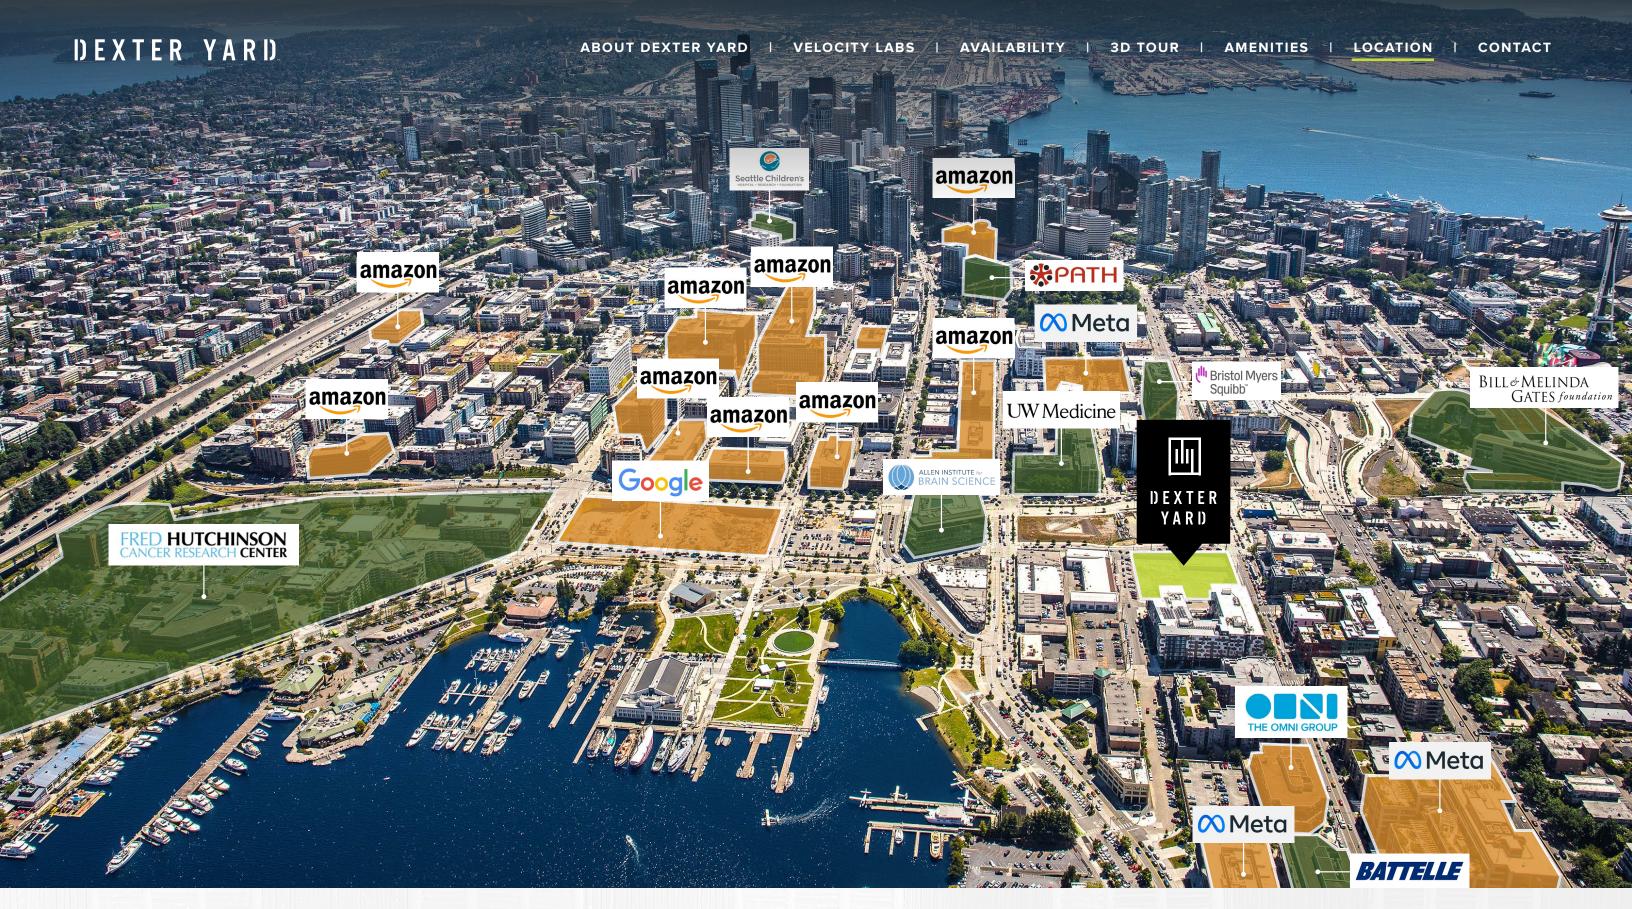

# VIEW FROM 9TH FLOOR

**GETTING HERE** 

> GET DIRECTIONS

I-5 ON/OFF RAMP

.4 MILES

HIGHWAY 99

1 BLOCK

NEARBY BUS STOPS

5 STOPS

SLU STREET CAR

.3 MILES

LAKE UNION BIKE LOOP

.25 MILES

NEIGHBORHOOD AMENITIES WITHIN 1 MILE

RESTAURANTS

40+

> VIEW RESTAURANTS

SERVICES

15+

> VIEW SERVICES

LODGING

20+

> VIEW LODGING

**BIOMED REALTY PROPERTIES** 

7

DEXTERYARD.COM

CORPORATE NEIGHBORS

TECH LIFE SCIENCE