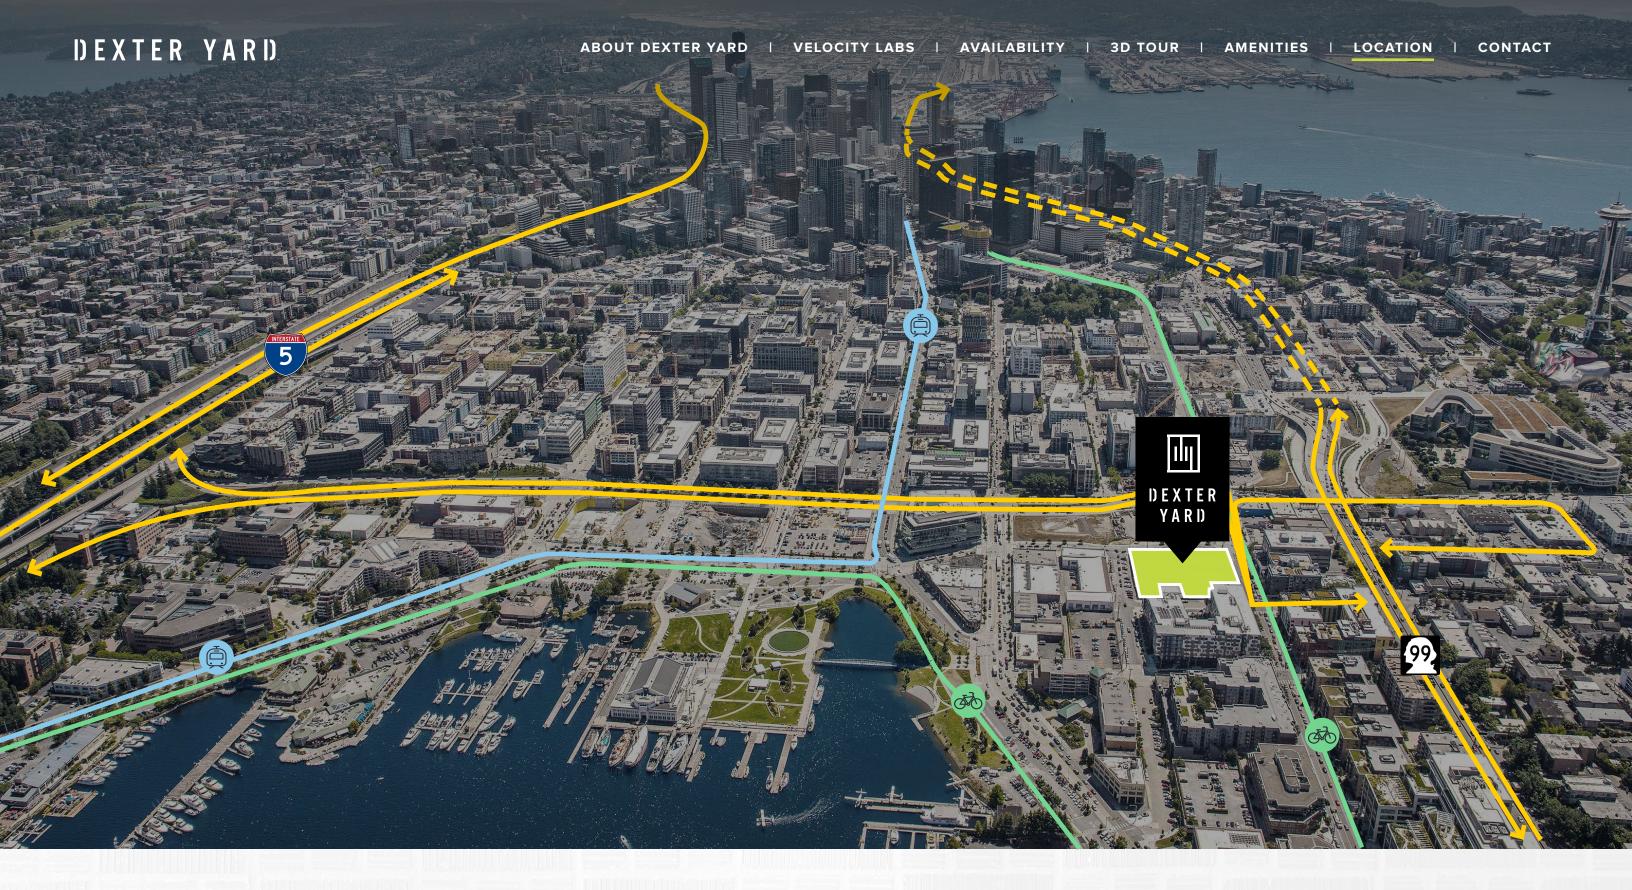

# VIEW FROM 9TH FLOOR

**GETTING HERE** 

> GET DIRECTIONS

I-5 ON/OFF RAMP

.4 MILES

HIGHWAY 99

1 BLOCK

NEARBY BUS STOPS

5 STOPS

SLU STREET CAR

.3 MILES

LAKE UNION BIKE LOOP

.25 MILES

NEIGHBORHOOD AMENITIES WITHIN 1 MILE

RESTAURANTS

40+