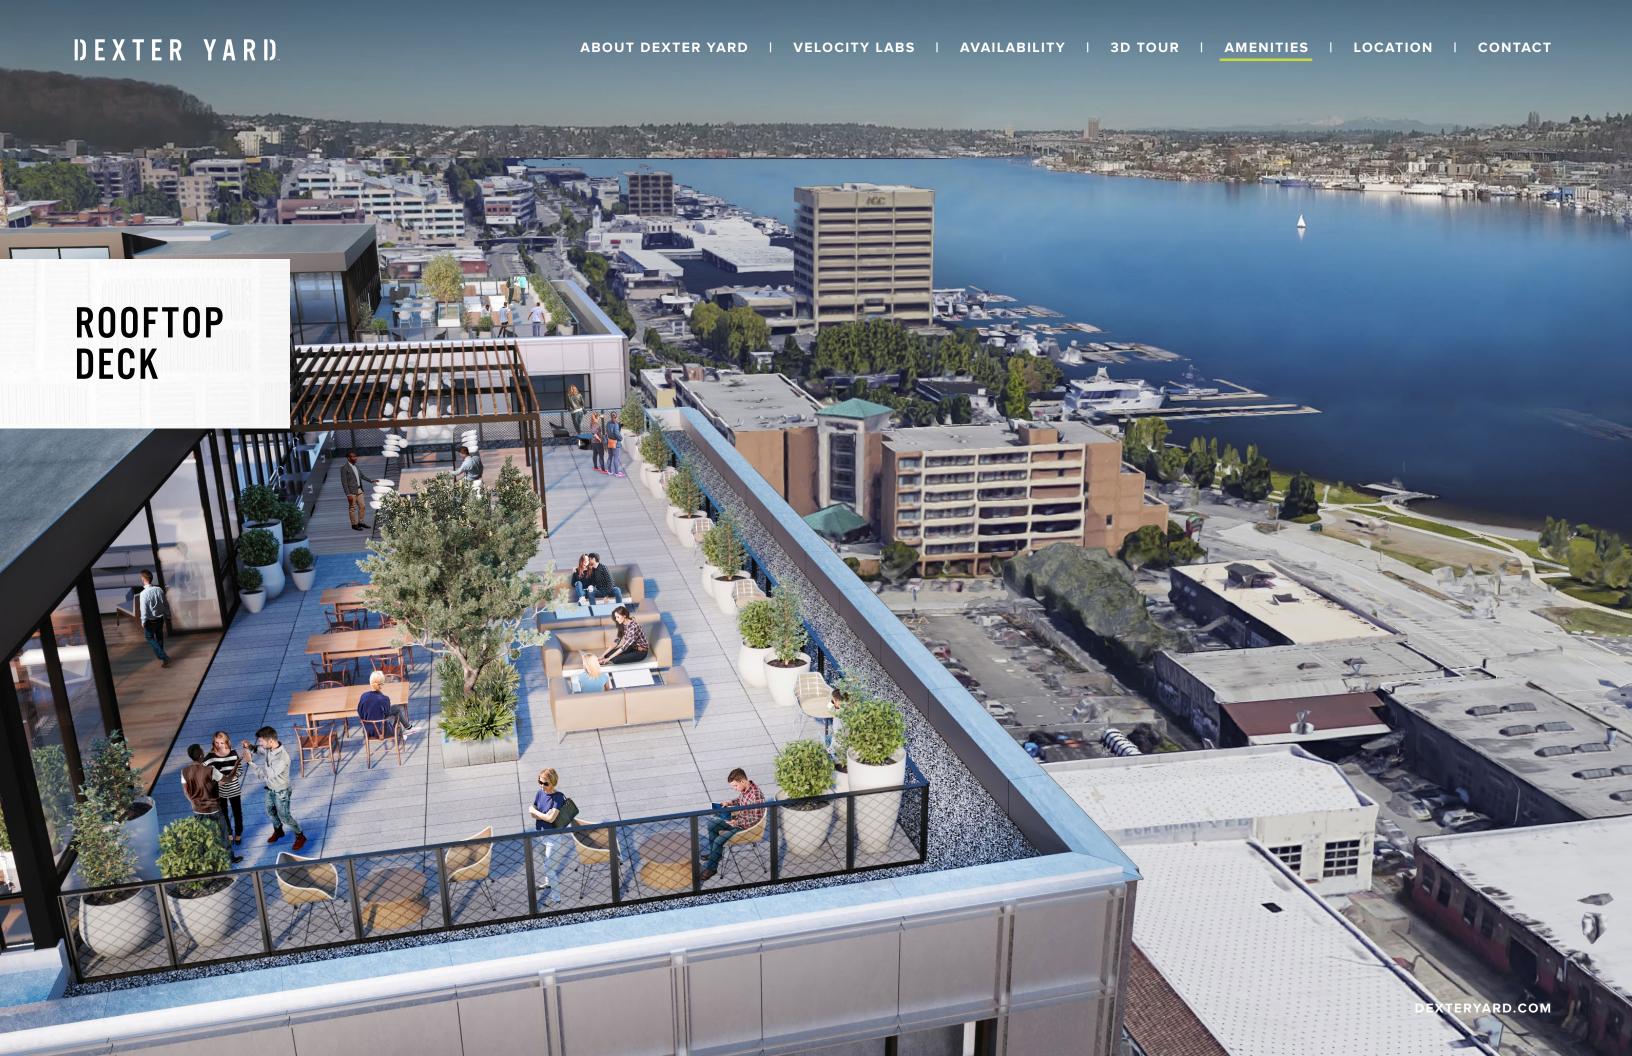

# ENVIRONMENTS THAT FOSTER COLLABORATION

Dexter Yard offers 26,600 square feet of amenities that foster an environment of social connectedness and interaction among neighbors and the community.

Focused on lifestyle necessities, food and drink, services, and friendly competitive recreation, the ground plane at Dexter Yard will soon become a casual approachable atmosphere morning to night, weekday to weekend.

**SHOWERS** & LOCKERS

CONFERENCE ROOMS

BIKE STORAGE

RETAIL **AMENITIES** 

DEXTERYARD.COM