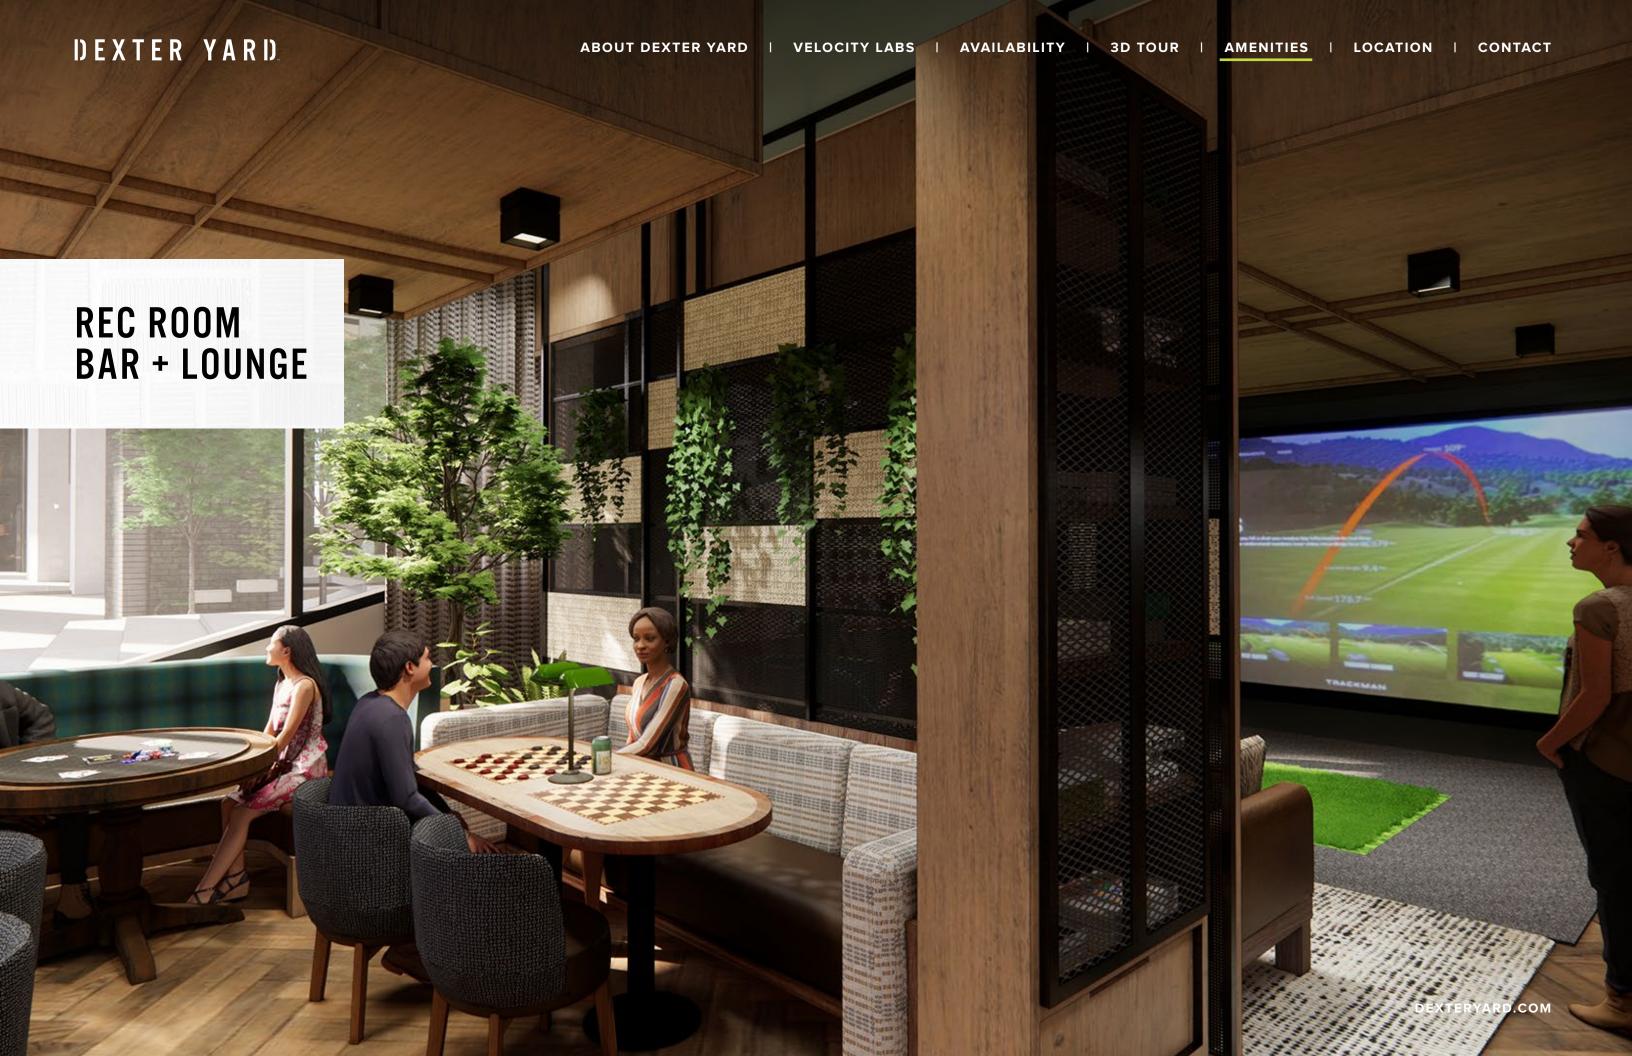

# ENVIRONMENTS THAT FOSTER COLLABORATION

Dexter Yard offers 26,600 square feet of amenities that foster an environment of social connectedness and interaction among neighbors and the community.

Focused on lifestyle necessities, food and drink, services, and friendly competitive recreation, the ground plane at Dexter Yard will soon become a casual approachable atmosphere morning to night, weekday to weekend.

**SHOWERS** & LOCKERS

CONFERENCE ROOMS

BIKE STORAGE

RETAIL **AMENITIES** 

DEXTERYARD.COM