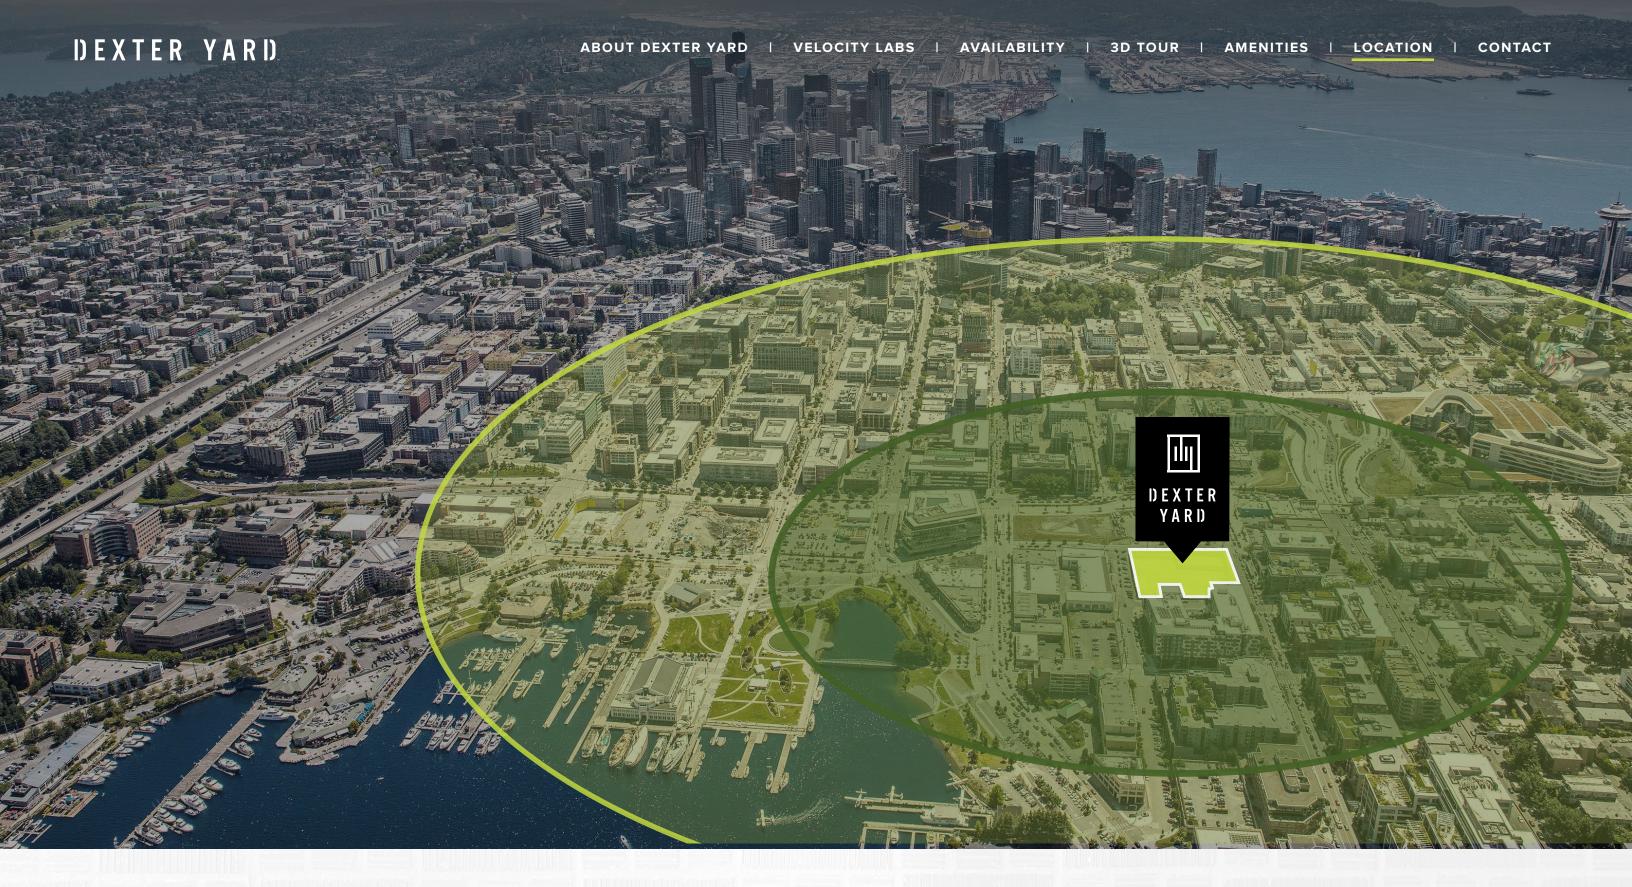

5 STOPS

SLU STREET CAR

.3 MILES

LAKE UNION BIKE LOOP

.25 MILES

NEIGHBORHOOD AMENITIES WITHIN 1 MILE

RESTAURANTS

40+

> VIEW RESTAURANTS

SERVICES

15+

> VIEW SERVICES

LODGING

20+

> VIEW LODGING

**BIOMED REALTY PROPERTIES** 