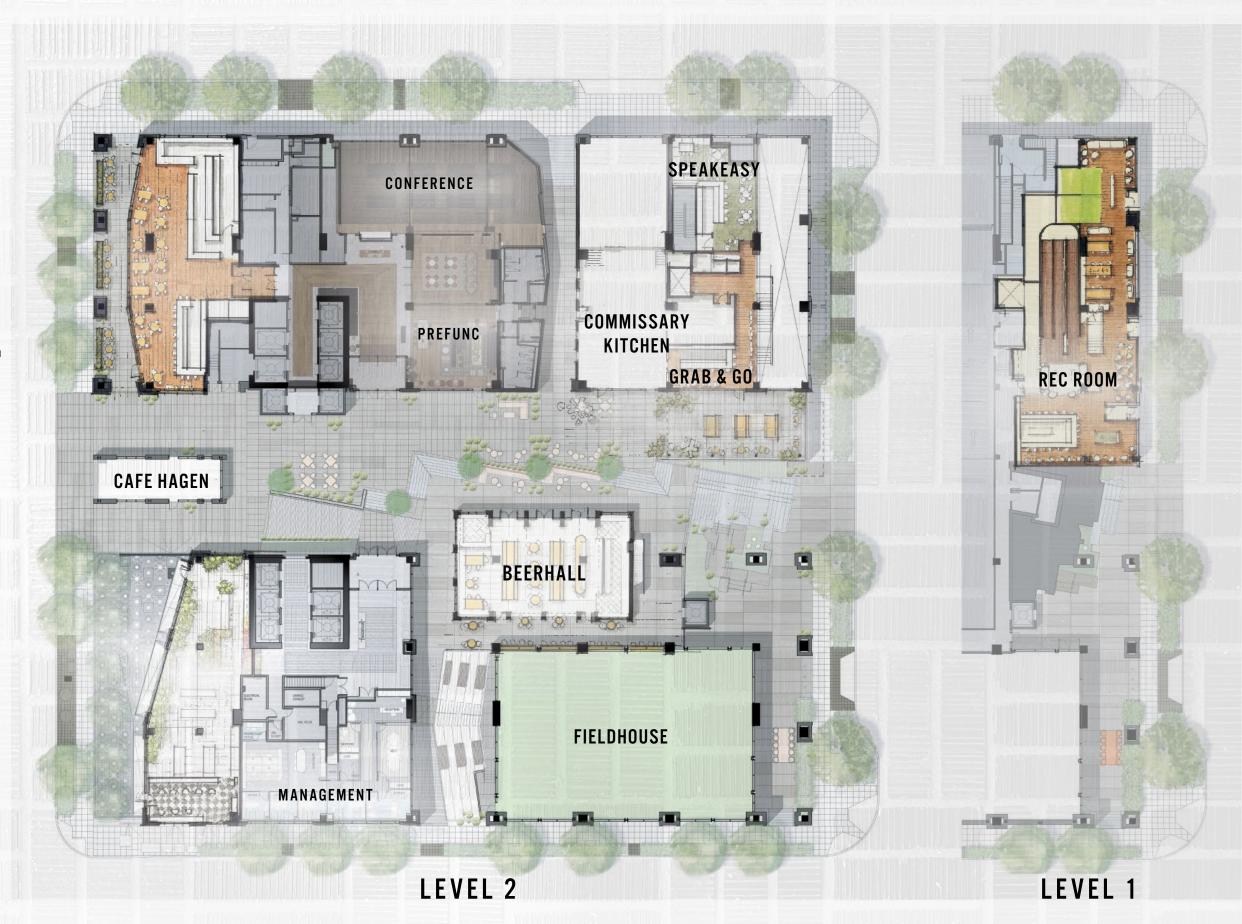

# ENVIRONMENTS THAT FOSTER COLLABORATION

Dexter Yard offers 26,600 square feet of amenities that foster an environment of social connectedness and interaction among neighbors and the community.

Focused on lifestyle necessities, food and drink, services, and friendly competitive recreation, the ground plane at Dexter Yard will soon become a casual approachable atmosphere morning to night, weekday to weekend.

**SHOWERS** & LOCKERS

CONFERENCE ROOMS

BIKE STORAGE

RETAIL **AMENITIES** 

DEXTERYARD.COM