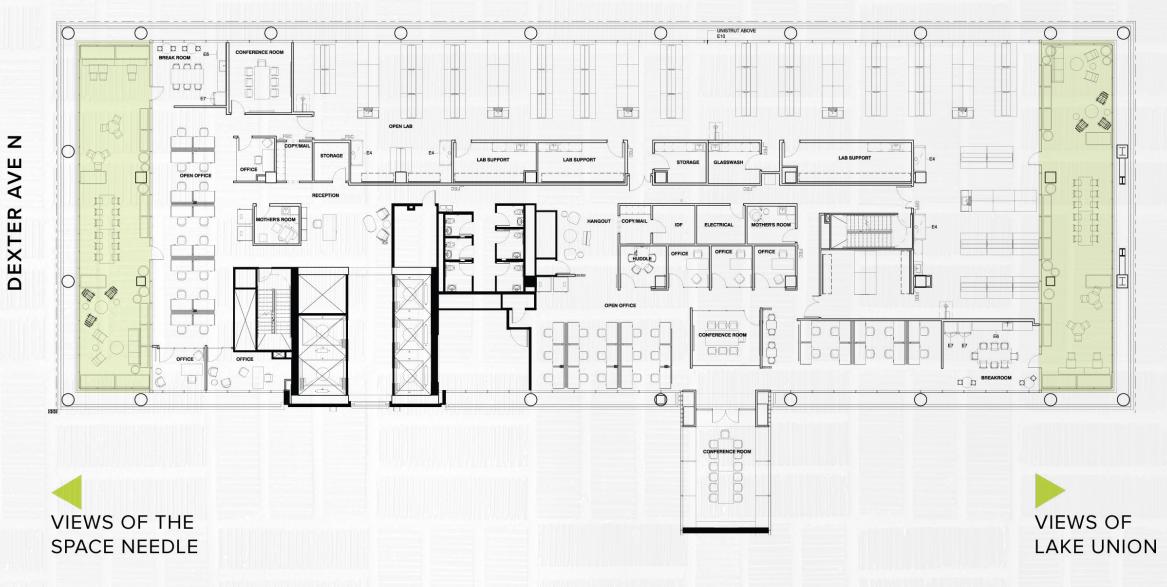

lized exhaust and pressure control with 6 ACH, temperature range 70-72°F, no humidity control or special filtration required

Existing Make-Up Air Units (MAU) used, providing up to 9,200 CFM per floor

#### **PLUMBING**

Potable and non-potable water supply for offices and labs

Laboratory plumbing and lab gases with central sterilization facility



NORTH TOWER

#### SELECT FLOOR TO VIEW FLOOR PLAN

## **VELOCITY LABS:**

FLEXIBLE, MOVE-IN READY LAB AND **OFFICE SPACE AVAILABLE NOW** 

#### **AVAILABLE OPTIONS**

North Tower - Level 5

**NORTH TOWER** LEVELS 1-15

**SOUTH TOWER** LEVELS 1-15

 $\pm 173,822$  SF  $\pm 85,861$  SF

**VIEW OUR VELOCITY LABS** 



**◀** BACK TO STACKING PLAN

**NORTH TOWER** 

## **VELOCITY LABS**

LEVEL 5

±22,208 SF

**3D TOUR** 



#### **VALLEY STREET**



Z AVE 8TH



# ENVIRONMENTS THAT FOSTER COLLABORATION

Dexter Yard offers 26,600 square feet of amenities that foster an environment of social connectedness and interaction among neighbors and the community.

Focused on lifestyle necessities, food and drink, services, and friendly competitive recreation, the ground plane at Dexter Yard will soon become a casual approachable atmosphere morning to night, weekday to weekend.















**SHOWERS** & LOCKERS

CONFERENCE ROOMS

BIKE STORAGE

RETAIL **AMENITIES** 

DEXTERYARD.COM

















# VIEW FROM 9TH FLOOR





**GETTING HERE** 

> GET DIRECTIONS

I-5 ON/OFF RAMP

.4 MILES

HIGHWAY 99

1 BLOCK

NEARBY BUS STOPS

5 STOPS

SLU STREET CAR

.3 MILES

LAKE UNION BIKE LOOP

.25 MILES



NEIGHBORHOOD AMENITIES WITHIN 1 MILE

RESTAURAN