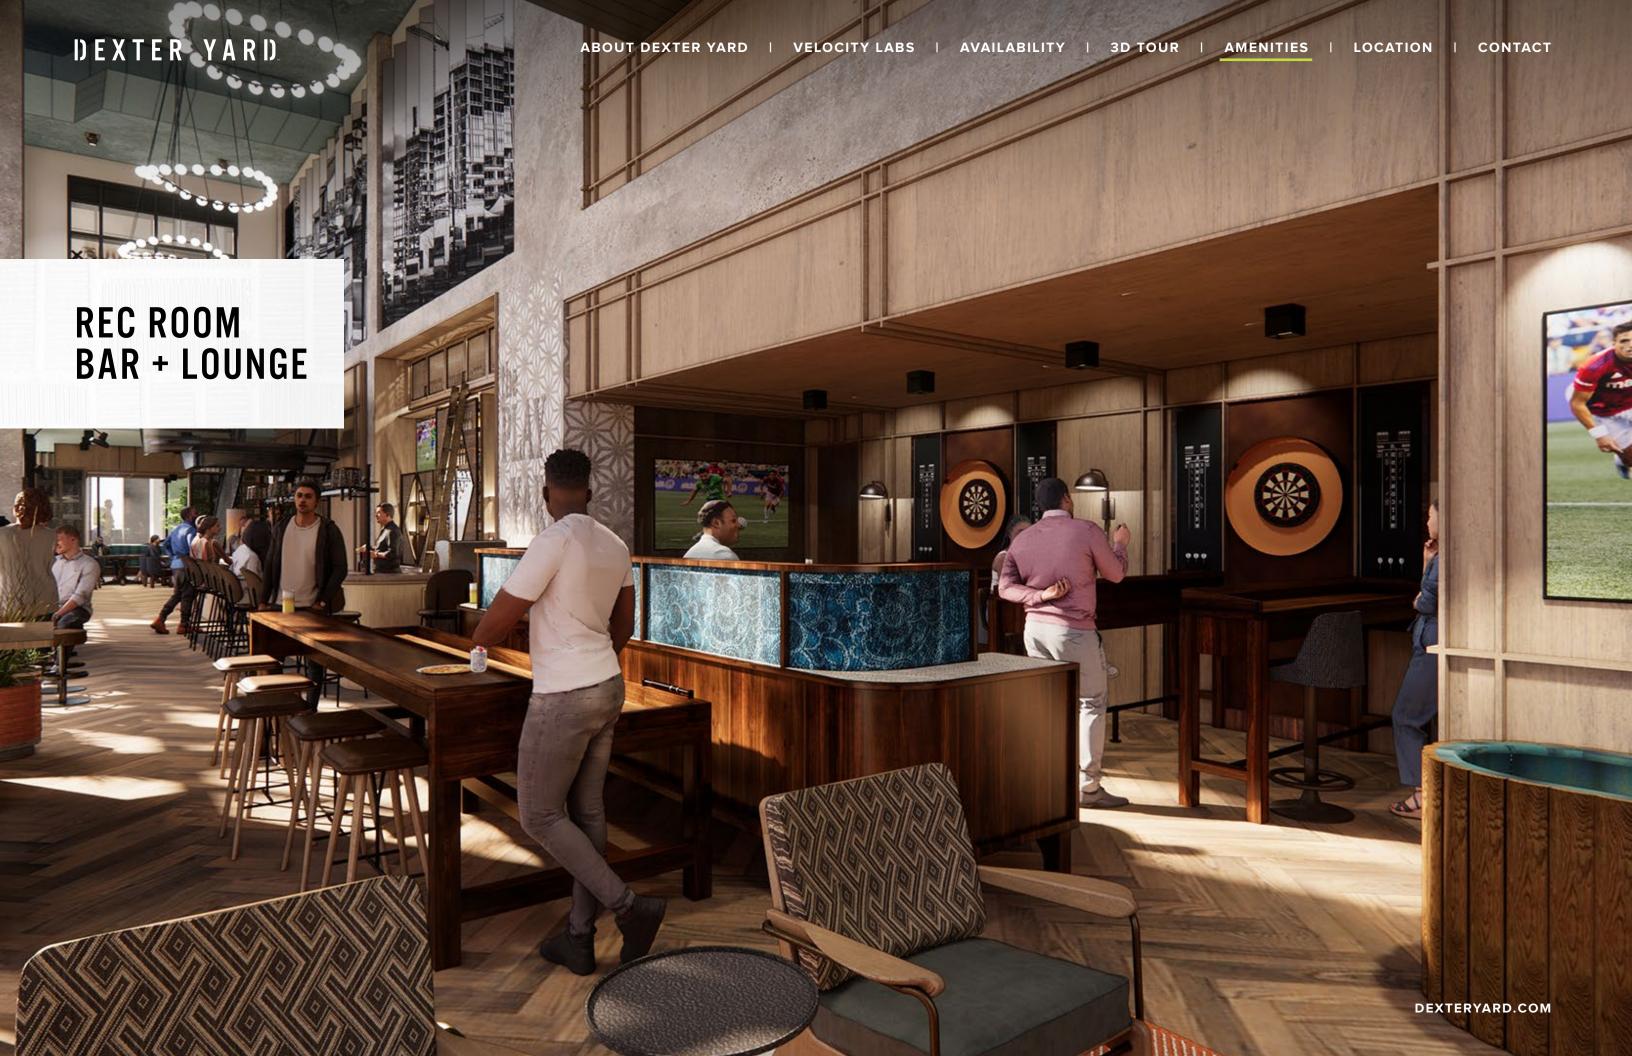

# ENVIRONMENTS THAT FOSTER COLLABORATION

Dexter Yard offers 26,600 square feet of amenities that foster an environment of social connectedness and interaction among neighbors and the community.

Focused on lifestyle necessities, food and drink, services, and friendly competitive recreation, the ground plane at Dexter Yard will soon become a casual approachable atmosphere morning to night, weekday to weekend.

**SHOWERS** & LOCKERS

CONFERENCE ROOMS

BIKE STORAGE

RETAIL **AMENITIES** 

DEXTERYARD.COM