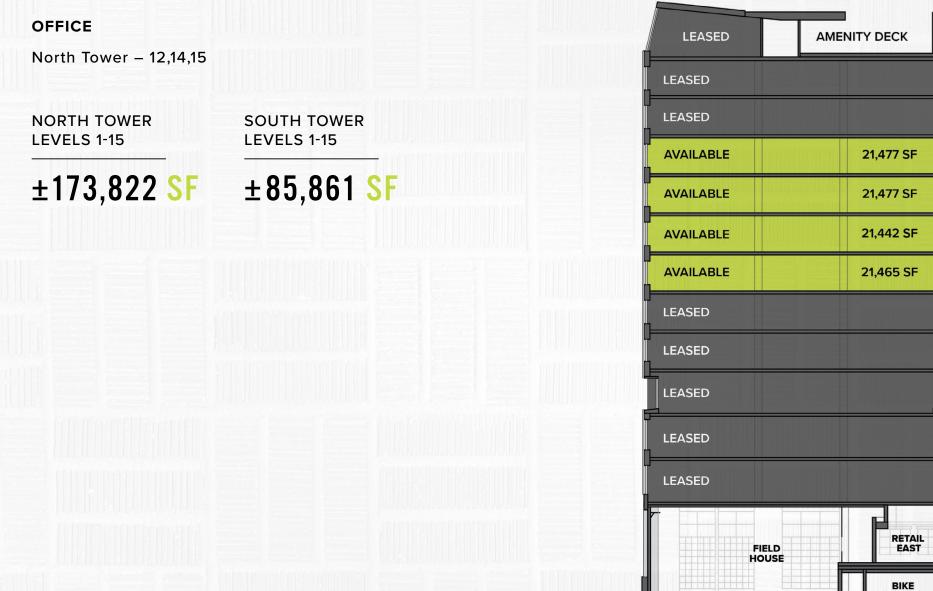

## **AVAILABILITY**

NORTH TOWER

| PRIVATE<br>DECK |                 | 12,234 SF | LEVEL 15 |
|-----------------|-----------------|-----------|----------|
| VAILABLE        | OFFICE          | 23,635 SF | LEVEL 14 |
| VAILABLE        | OFFICE          | 21,238 SF | LEVEL 12 |
| VAILABLE        |                 | 23,635 SF | LEVEL 11 |
| VAILABLE        |                 | 23,635 SF | LEVEL 10 |
| VAILABLE        |                 | 23,602 SF | LEVEL 9  |
| VAILABLE        |                 | 23,635 SF | LEVEL 8  |
| EASED           |                 |           | LEVEL 7  |
| EASED           |                 |           | LEVEL 6  |
| AVAILABLE       |                 | 22,208 SF | LEVEL 5  |
| EASED           |                 |           | LEVEL 4  |
| EASED           |                 |           | LEVEL 3  |
| Π               | NORTH<br>TUNNEL |           |          |
|                 |                 |           |          |