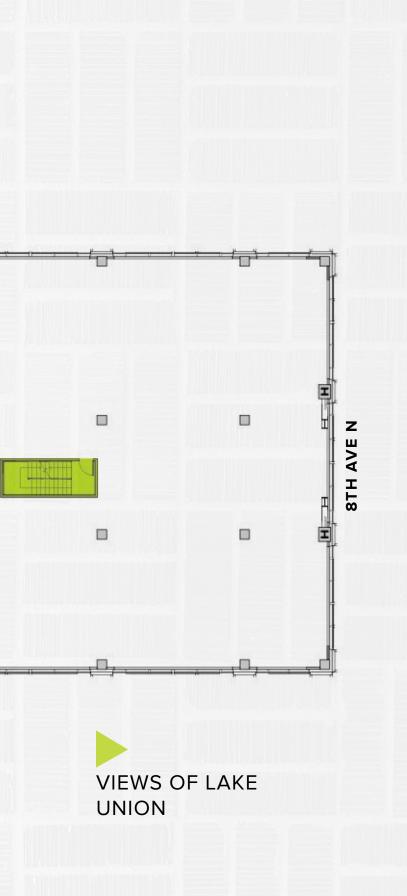

00

00

OFFICE BROCHURE

**◀** BACK TO STACKING PLAN VALLEY STREET NORTH TOWER OFFICE T LEVEL 14 ±23,635 SF POTENTIAL INTERIOR STAIRCASE DEXTER AVE N ELEV. LOBBY VIEWS OF THE SPACE NEEDLE

**◀** BACK TO STACKING PLAN

NORTH TOWER

VALLEY STREET

0.0

VIEWS OF THE SPACE NEEDLE

**OFFICE BROCHURE** 

VIEWS OF LAKE

ABOUT DEXTER YARD I AVAILABILITY I 3D TOUR I