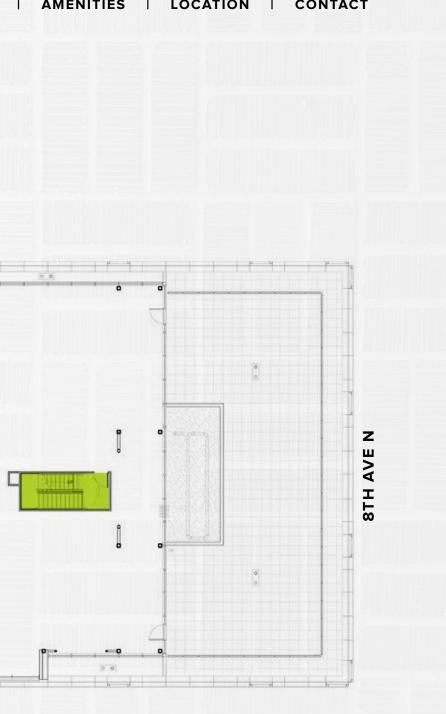

| LEVEL 7  |
| EASED           |                 |           | LEVEL 6  |
| AVAILABLE       |                 | 22,208 SF | LEVEL 5  |
| EASED           |                 |           | LEVEL 4  |
| EASED           |                 |           | LEVEL 3  |
| Π               | NORTH<br>TUNNEL |           |          |
|                 |                 |           |          |

◀ BACK TO STACKING PLAN

NORTH TOWER

±21,328 SF

OFFICE

LEVEL 12

VALLEY STREET

•

DEXTER AVE N



00

00

OFFICE BROCHURE





**◀** BACK TO STACKING PLAN VALLEY STREET NORTH TOWER OFFICE T LEVEL 14 ±23,635 SF POTENTIAL INTERIOR STAIRCASE DEXTER AVE N ELEV. LOBBY VIEWS OF THE SPACE NEEDLE



**◀** BACK TO STACKING PLAN

NORTH TOWER

VALLEY STREET

0.0







VIEWS OF THE SPACE NEEDLE

**OFFICE BROCHURE** 



VIEWS OF LAKE

ABOUT DEXTER YARD I AVAILABILITY I 3D TOUR I

## OFFICE + Velocity labs

> 3D TOUR



anan anan anan anan anan anan anan anan

#### ENVIRONMENTS THAT FOSTER COLLABORATION

Dexter Yard offers 26,600 square feet of amenities that foster an environment of social connectedness and interaction among neighbors and the community.

Focused on lifestyle necessities, food and drink, services, and friendly competitive recreation, the ground plane at Dexter Yard will soon become a casual approachable atmosphere morning to night, weekday to weekend.

> VIEW PHOTOS



#### AMENITIES | LOCATION | CONTACT



#### LEVEL 1

r

#### **A PLACE THAT** LOOKS AFTER YOU **AND YOUR PEOPLE**

- Open block campus
- 15 floors of tenant opportunity
- Flexible floorplates
- Collaborative work environme