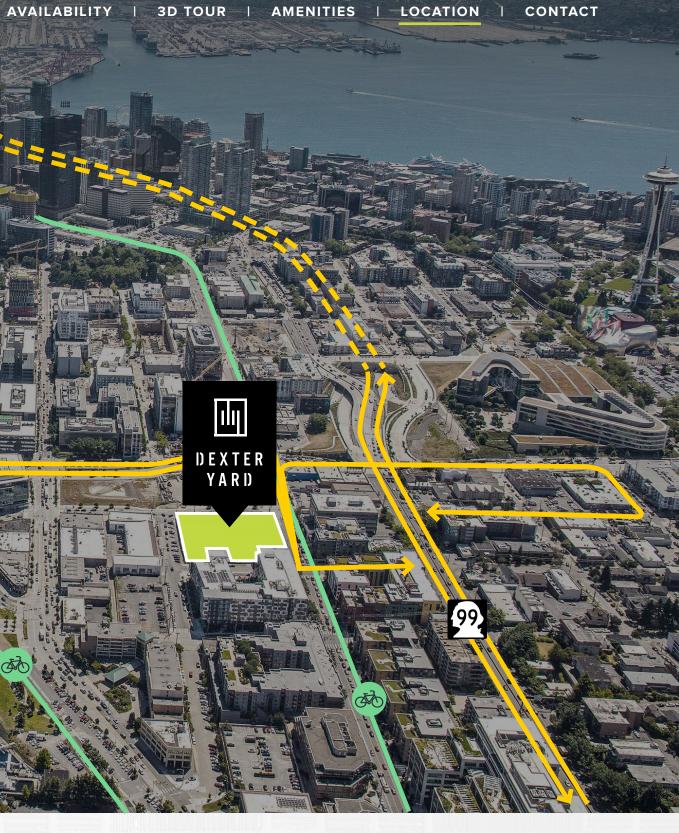

I-5 ON/OFF RAMP .4 MILES

HIGHWAY 99 **1 BLOCK** 

NEARBY BUS STOPS

**5 STOPS** 

SLU STREET CAR .3 MILES

DEXTERYARD.COM

#### .25 MILES

LAKE UNION BIKE LOOP

ABOUT DEXTER YARD AVAILABILITY | 3D TOUR | AMENITIES | LOCATION | CONTACT

NEIGHBORHOOD AMENITIES WITHIN 1 MILE

OFFICE BROCHURE

| <b>40+</b>       |  |
|------------------|--|
| VIEW RESTAURANTS |  |