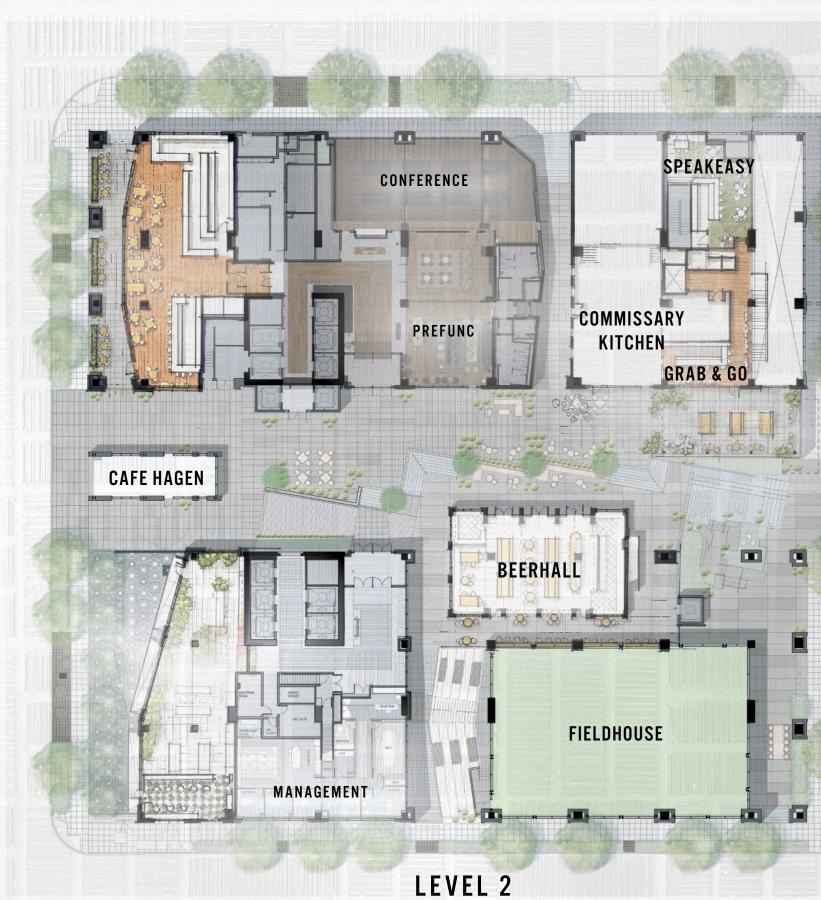

#### LEVEL 1

r

#### ENVIRONMENTS THAT FOSTER COLLABORATION

Dexter Yard offers 26,600 square feet of amenities that foster an environment of social connectedness and interaction among neighbors and the community.

Focused on lifestyle necessities, food and drink, services, and friendly competitive recreation, the ground plane at Dexter Yard will soon become a casual approachable atmosphere morning to night, weekday to weekend.