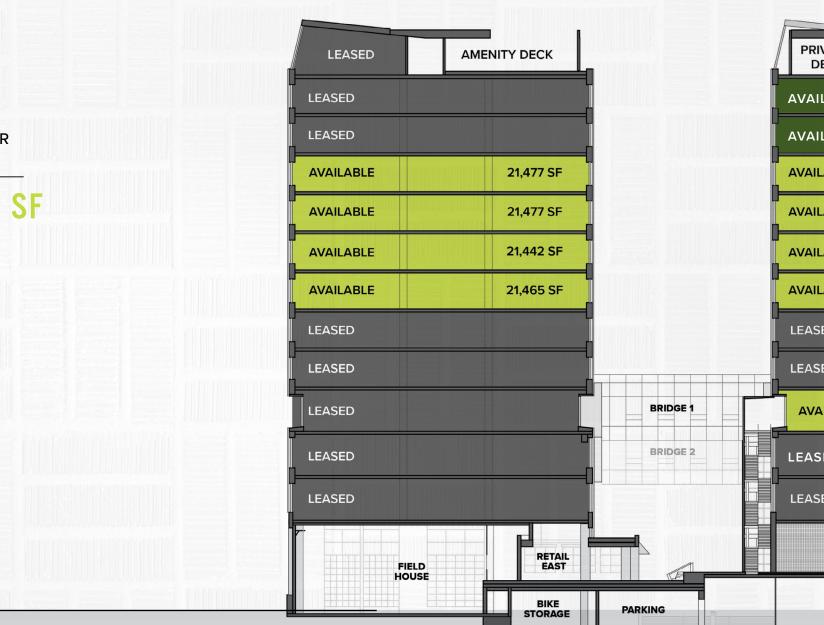

## **AVAILABILITY**

NORTH TOWER

| PRIVATE<br>DECK |                 | 12,234 SF | LEVEL 15 |
|-----------------|-----------------|-----------|----------|
| VAILABLE        | OFFICE          | 23,635 SF | LEVEL 14 |
| VAILABLE        | OFFICE          | 21,238 SF | LEVEL 12 |
| VAILABLE        |                 | 23,635 SF | LEVEL 11 |
| VAILABLE        |                 | 23,635 SF | LEVEL 10 |
| VAILABLE        |                 | 23,602 SF | LEVEL 9  |
| VAILABLE        |                 | 23,635 SF | LEVEL 8  |
| EASED           |                 |           | LEVEL 7  |
| EASED           |                 |           | LEVEL 6  |
| AVAILABLE       |                 | 22,208 SF | LEVEL 5  |
| EASED           |                 |           | LEVEL 4  |
| EASED           |                 |           | LEVEL 3  |
| Π               | NORTH<br>TUNNEL |           |          |
|                 |                 |           |          |