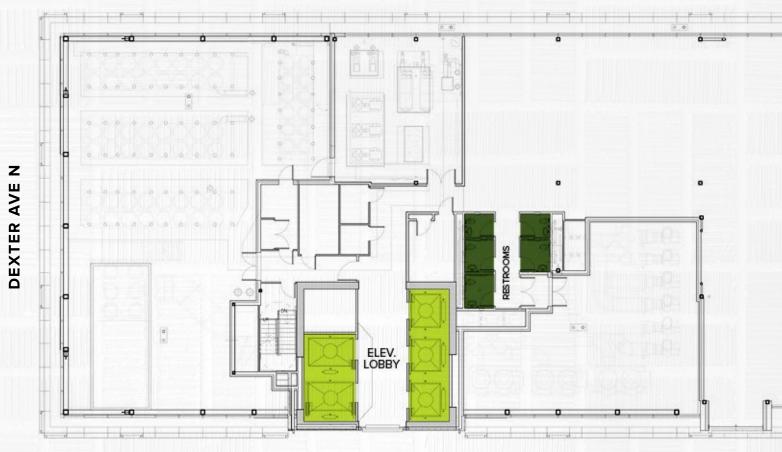

VEL 8  |
| EASED           |                 |           | LEVEL 7  |
| EASED           |                 |           | LEVEL 6  |
| AVAILABLE       |                 | 22,208 SF | LEVEL 5  |
| EASED           |                 |           | LEVEL 4  |
| EASED           |                 |           | LEVEL 3  |
| Π               | NORTH<br>TUNNEL |           |          |
|                 |                 |           |          |

◀ BACK TO STACKING PLAN

NORTH TOWER

±21,328 SF

OFFICE

LEVEL 12

VALLEY STREET

•

DEXTER AVE N



00

00

OFFICE BROCHURE





**◀** BACK TO STACKING PLAN VALLEY STREET NORTH TOWER OFFICE T LEVEL 14 ±23,635 SF POTENTIAL INTERIOR STAIRCASE DEXTER AVE N ELEV. LOBBY VIEWS OF THE SPACE NEEDLE



**◀** BACK TO STACKING PLAN

NORTH TOWER

VALLEY STREET

0.0







VIEWS OF THE SPACE NEEDLE

**OFFICE BROCHURE** 



VIEWS OF LAKE

ABOUT DEXTER YARD I AVAILABILITY I 3D TOUR I

## OFFICE + Velocity labs

> 3D TOUR



anan anan anan anan anan anan anan anan

#### ENVIRONMENTS THAT FOSTER COLLABORATION

Dexter Yard offers 26,600 square feet of amenities that foster an environment of social connectedness and interaction among neighbors and the community.

Focused on lifestyle necessities, food and drink, services, and friendly competitive recreation, the ground plane at Dexter Yard will soon become a casual approachable atmosphere morning to night, weekday to weekend.

> VIEW PHOTOS



#### AMENITIES | LOCATION | CONTACT



#### LEVEL 1

r

#### **A PLACE THAT** LOOKS AFTER YOU **AND YOUR PEOPLE**

- Open block campus
- 15 floors of tenant opportunity
-