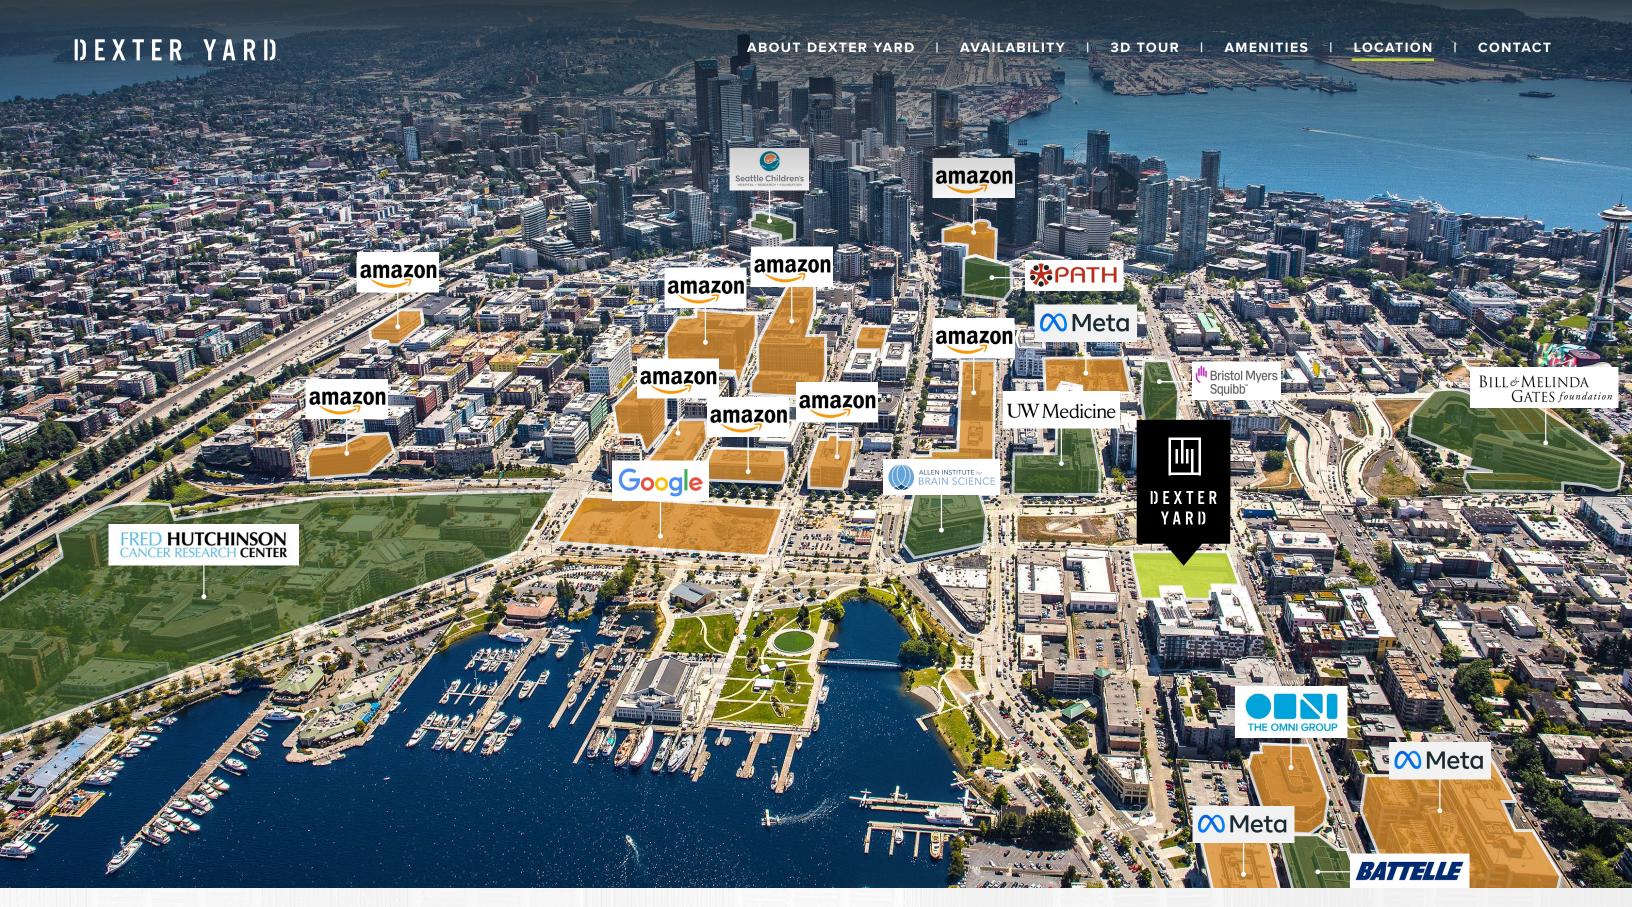

#### **BIOMED REALTY PROPERTIES**

1) E X T E R Y A R I)

# CORPORATE NEIGHBORS

LIFE SCIENCE

## **ABOUT BIOMED REALTY**

Dexter Yard is the latest example of BioMed Realty's growing portfolio of extraordinary development projects. BioMed Realty, a Blackstone portfolio company, is a leading provider of real estate solutions to the life science and technology industries.