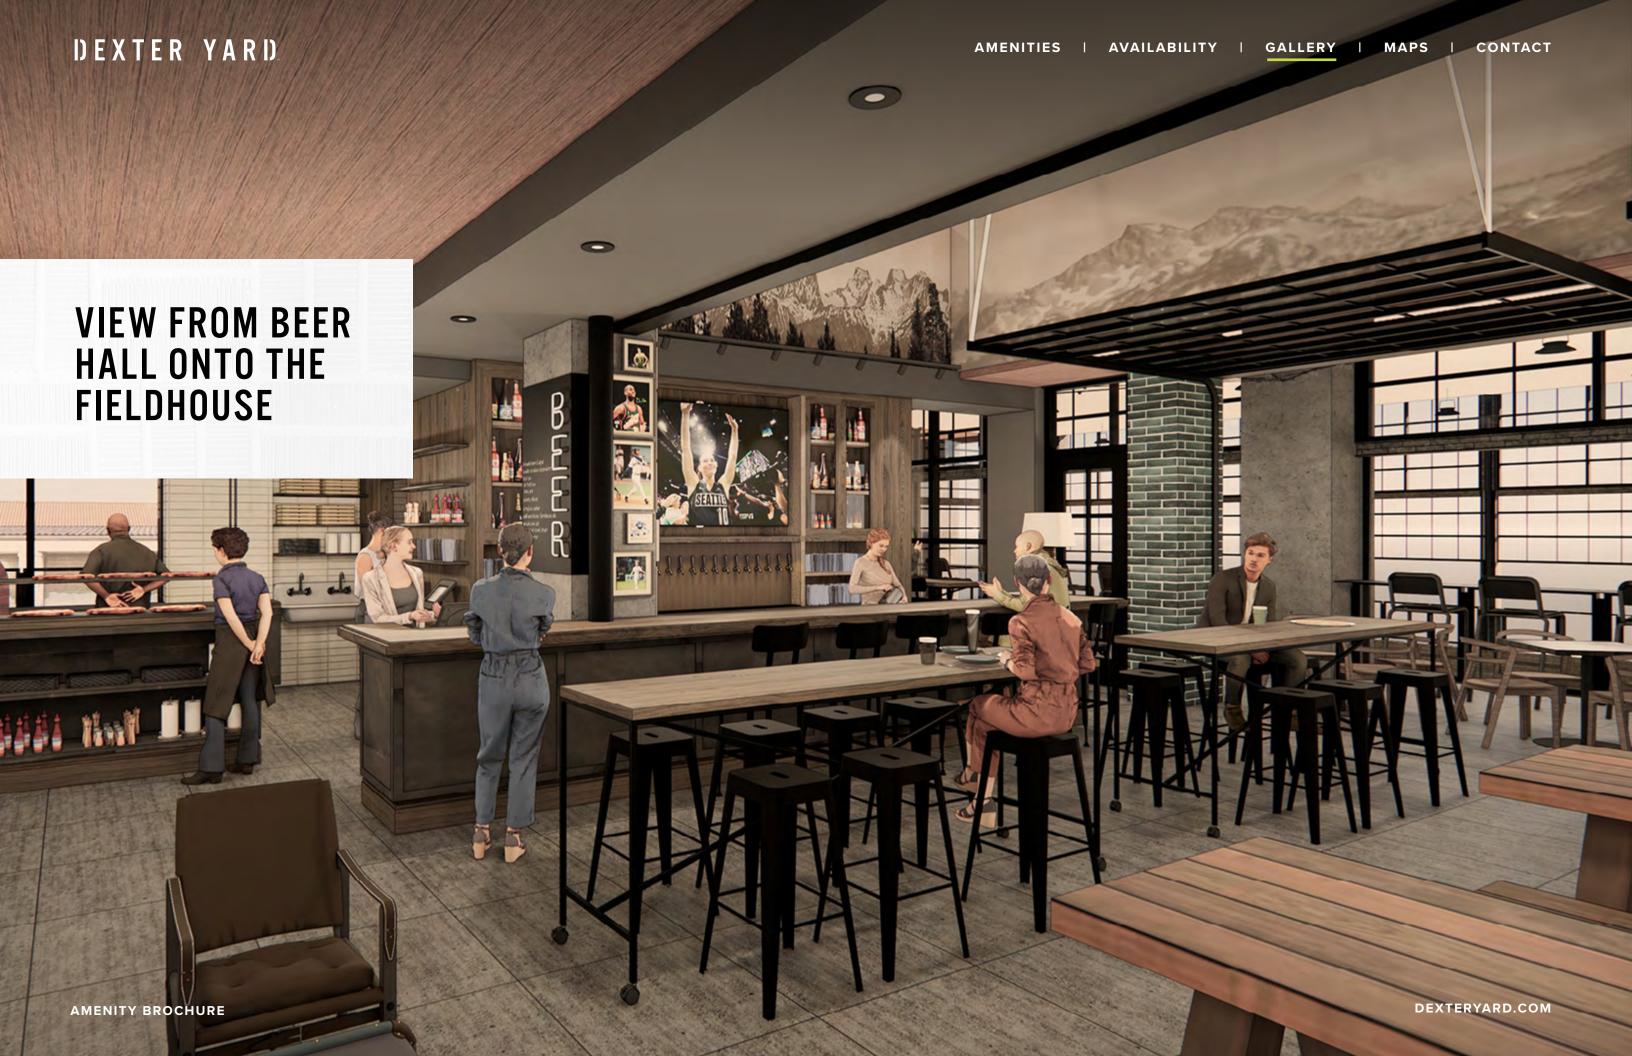

## THE BEER HALL

A reliable source of fun, day or night. The Beer Hall is a lively multi-use venue that serves elevated bar foods and artisan pizza. Always a warm and inviting atmosphere with views that overlook the fieldhouse.