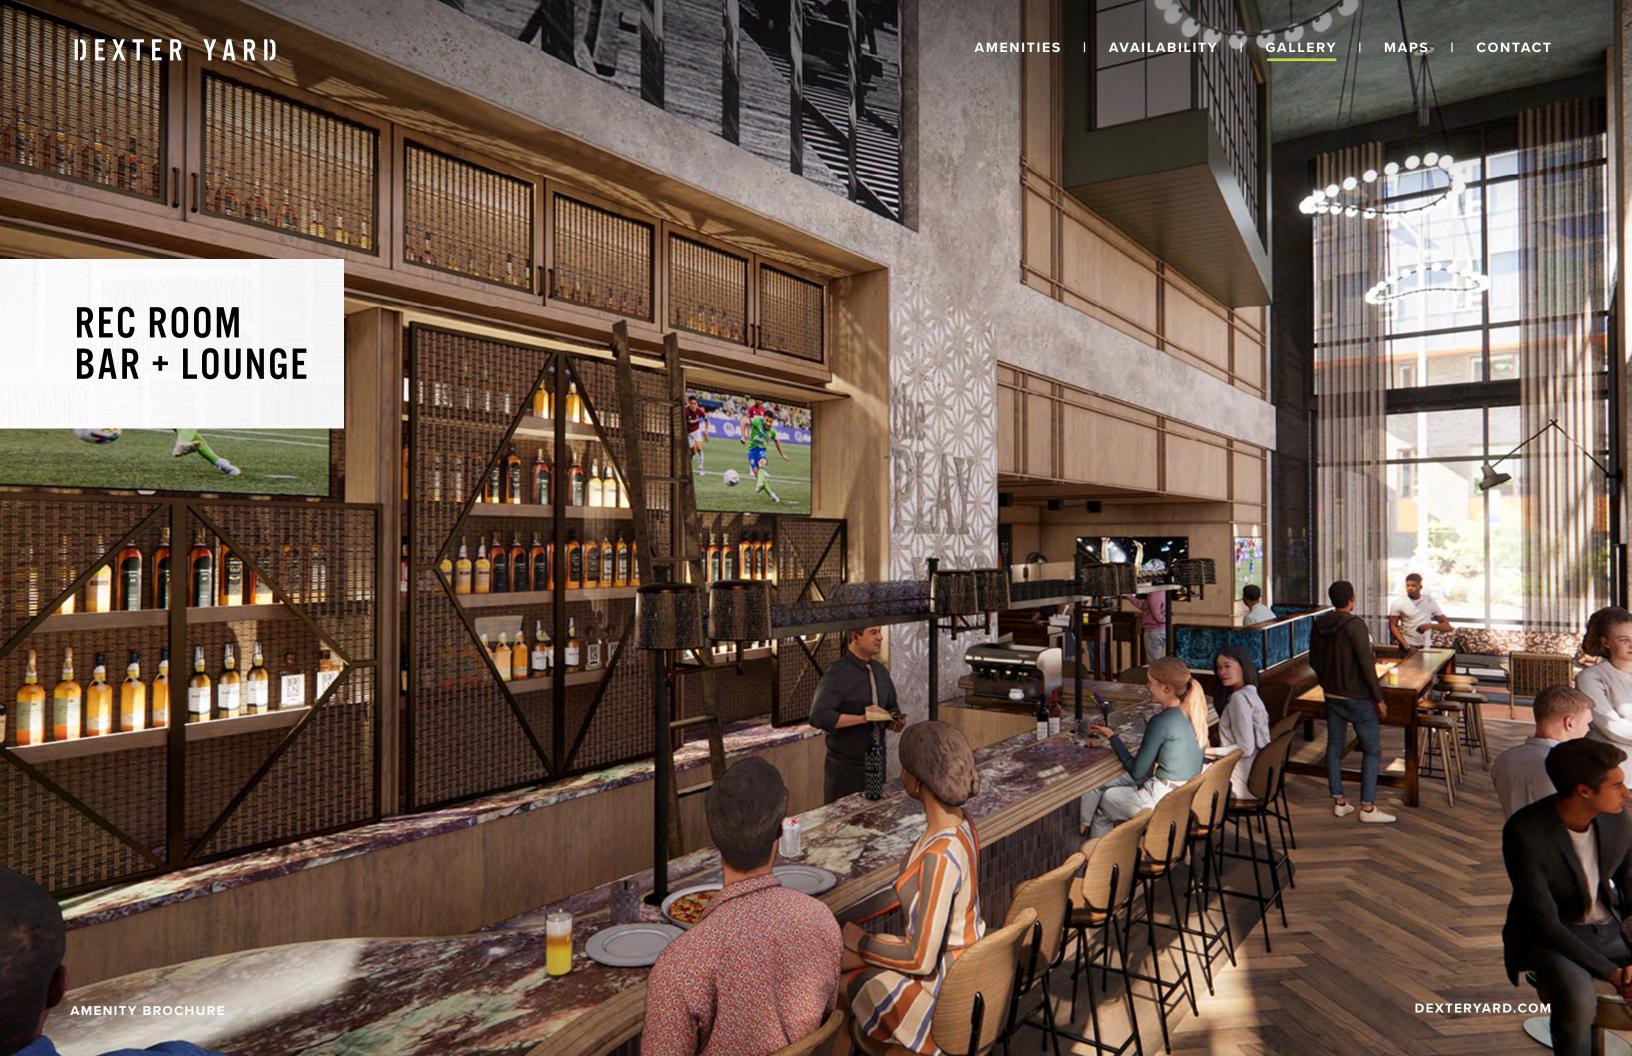

## THE REC ROOM

A sun-drenched multi-purpose venue where you can eat, play and sip craft cocktails. The ultimate place to meet up and unwind, the Rec Room houses a restaurant, bar, lounge, darts, bowling alley, card room and golf simulator.