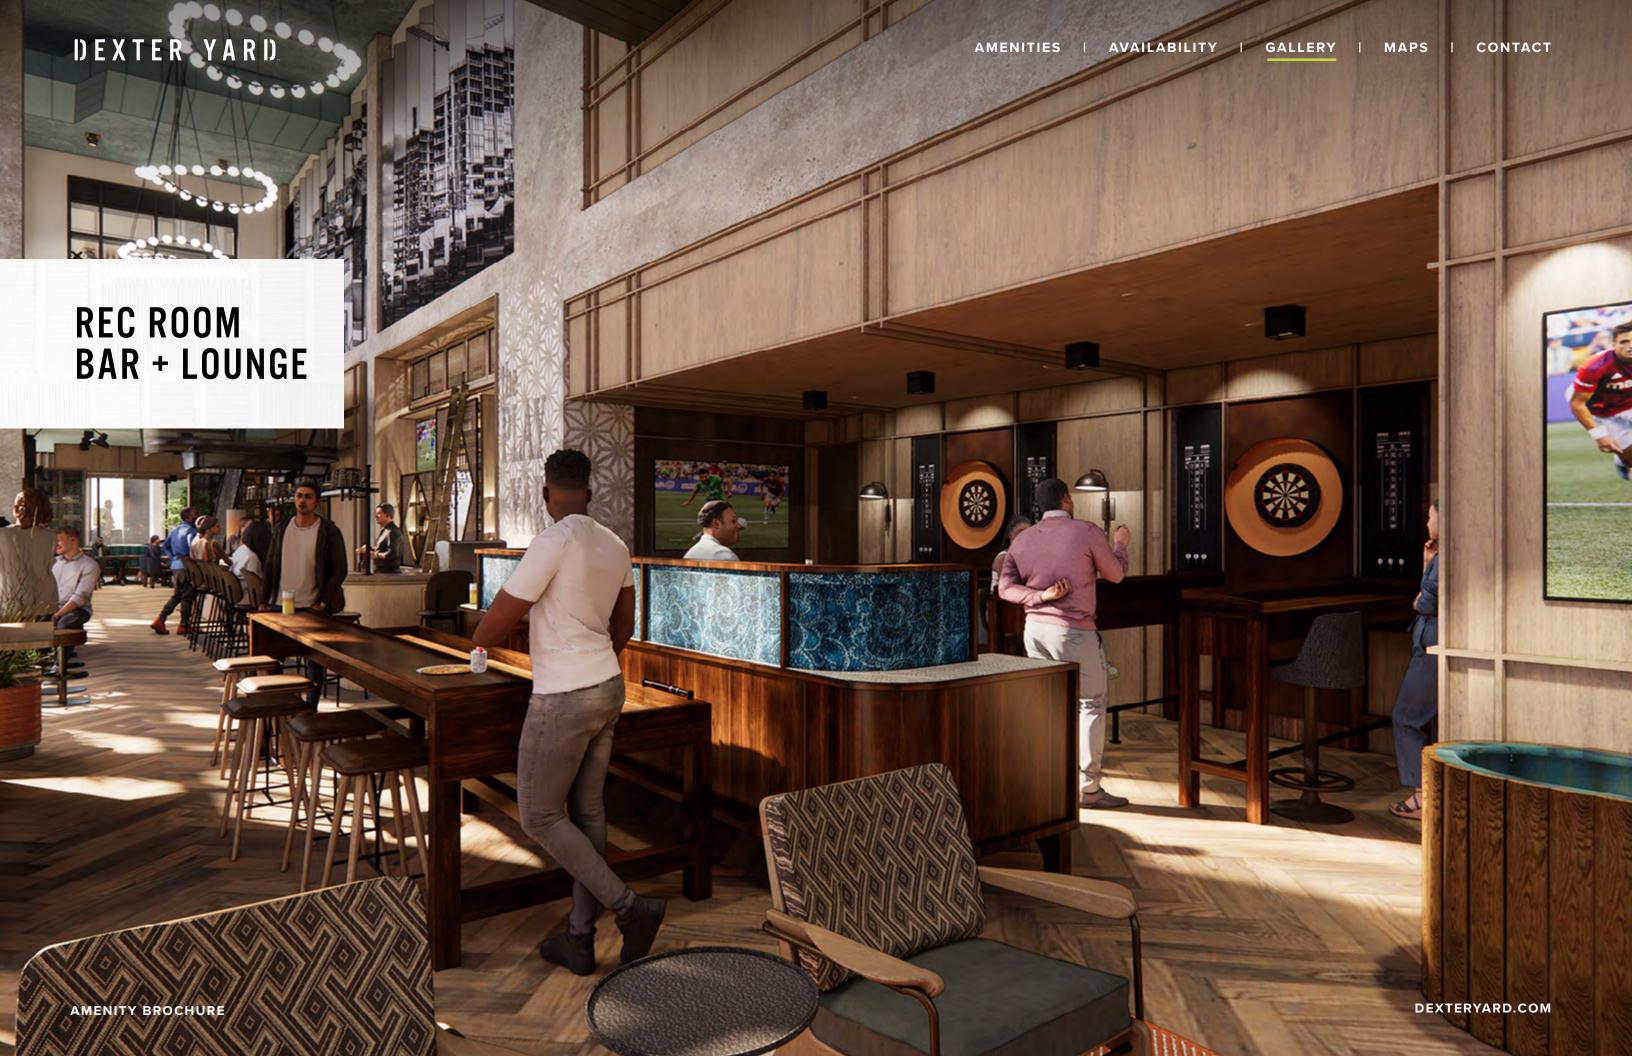

## THE REC ROOM

A sun-drenched multi-purpose venue where you can eat, play and sip craft cocktails. The ultimate place to meet up and unwind, the Rec Room houses a restaurant, bar, lounge, darts, bowling alley, card room and golf simulator.