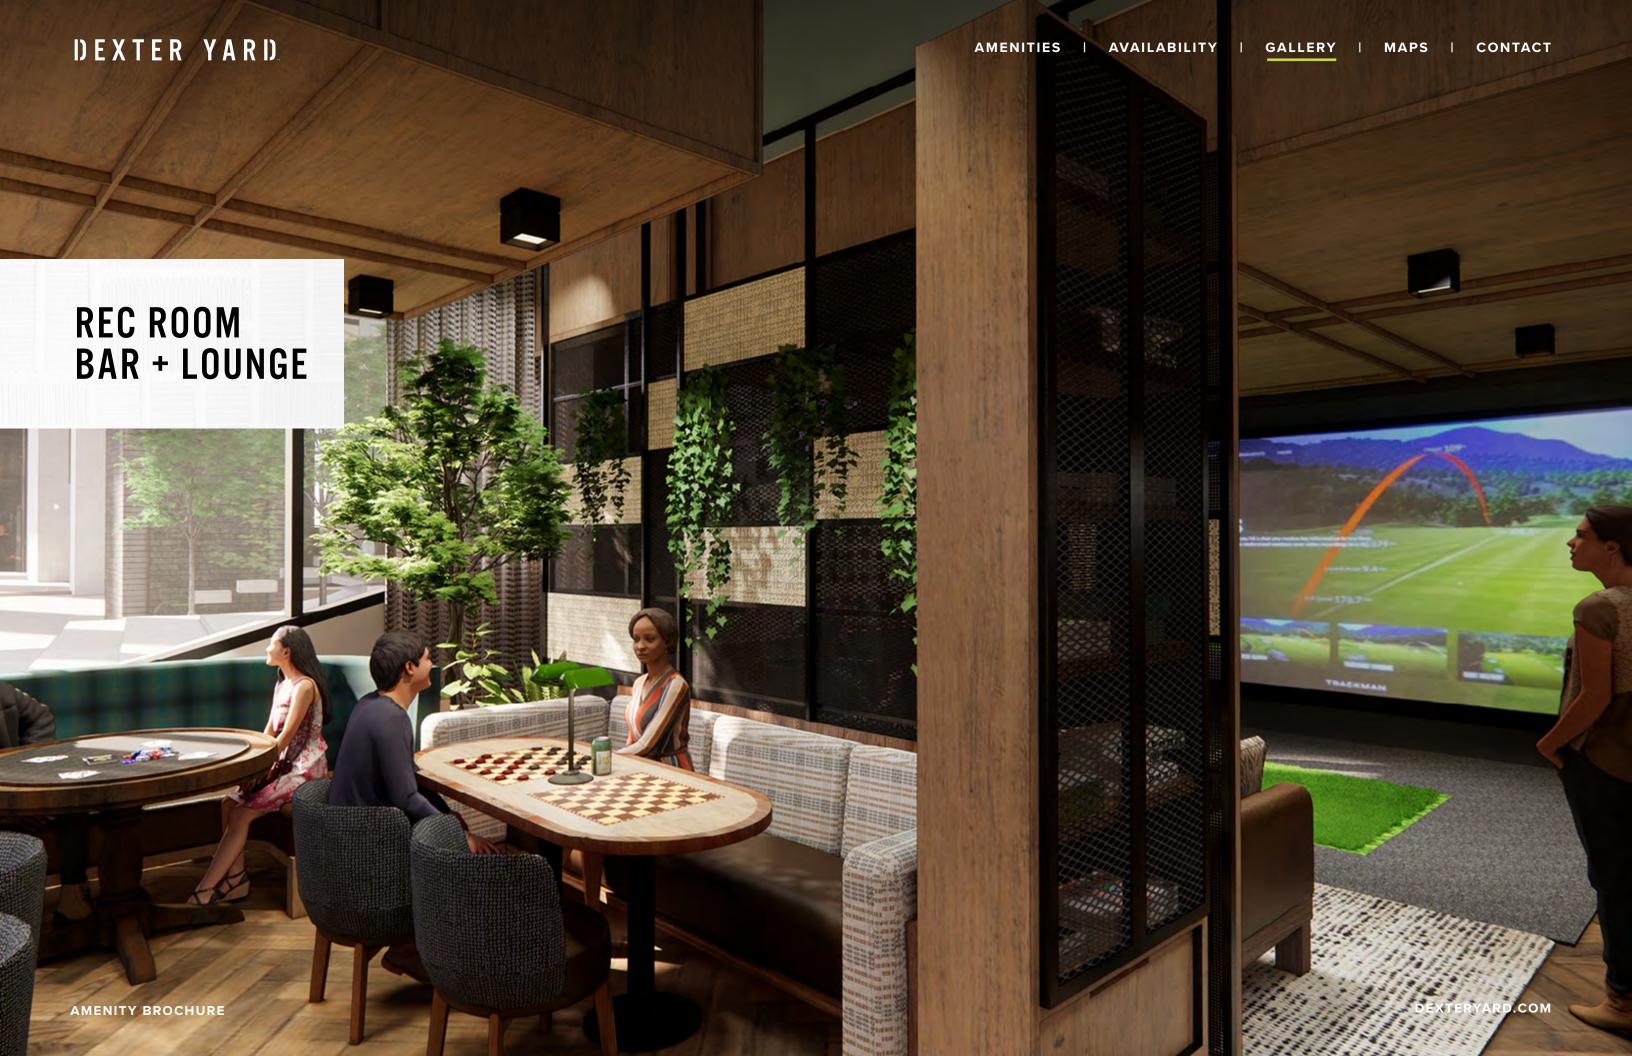

## THE REC ROOM

A sun-drenched multi-purpose venue where you can eat, play and sip craft cocktails. The ultimate place to meet up and unwind, the Rec Room houses a restaurant, bar, lounge, darts, bowling alley, card room and golf simulator.