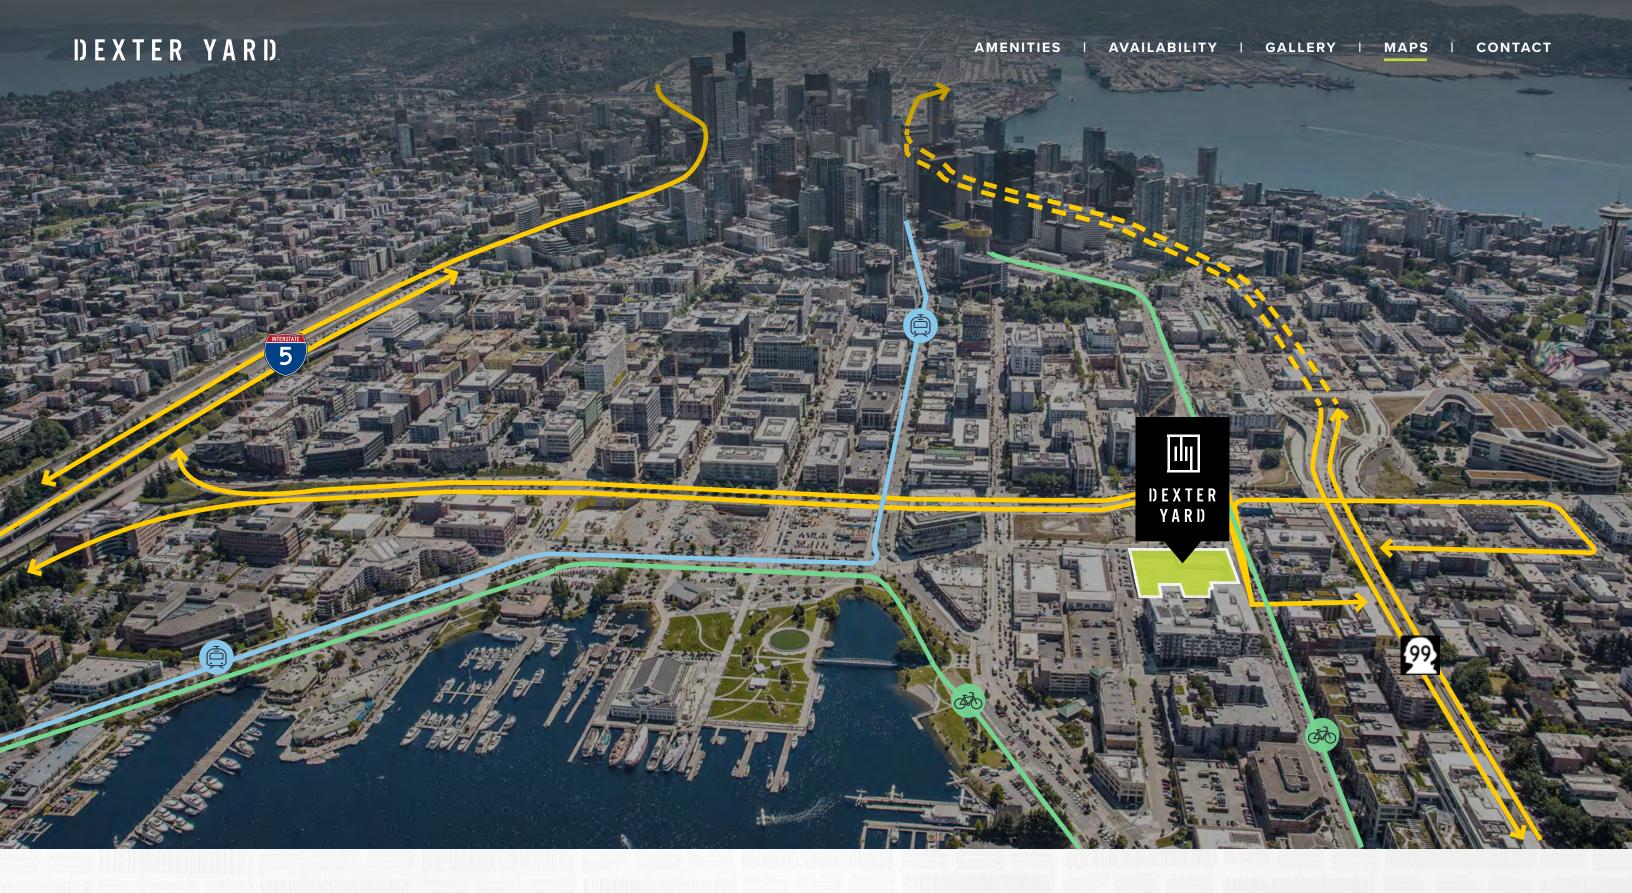

## GRAB & GO

A gourmet get-all urban bodega that includes fine wines, craft beer, fresh eats, gifts and every day essentials.

AMENITY BROCHURE DEXTERYARD.COM

**GETTING HERE** 

I-5 ON/OFF RAMP

.4 MILES 1 BLOCK

HIGHWAY 99 NEARBY BUS STOPS

CK 5 STOPS

SLU STREET CAR

.3 MILES

LAKE UNION BIKE LOOP

**.25 MILES** 

> GET DIRECTIONS

AMENITY BROCHURE