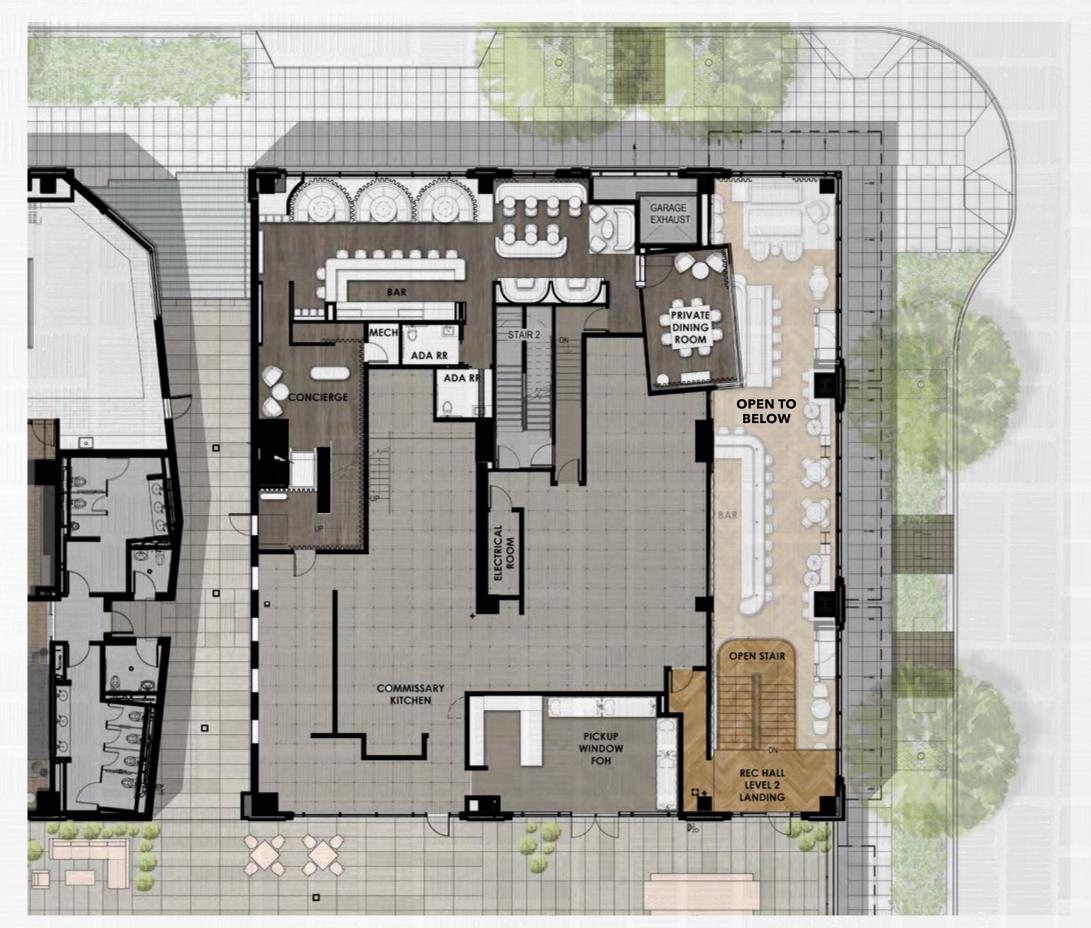

# ENVIRONMENTS THAT FOSTER COLLABORATION

Dexter Yard offers 26,600 square feet of amenities that foster an environment of social connectedness and interaction among neighbors and the community.

Focused on lifestyle necessities, food and drink, services, and friendly competitive recreation, the ground plane at Dexter Yard will soon become a casual approachable atmosphere morning to night, weekday to weekend.