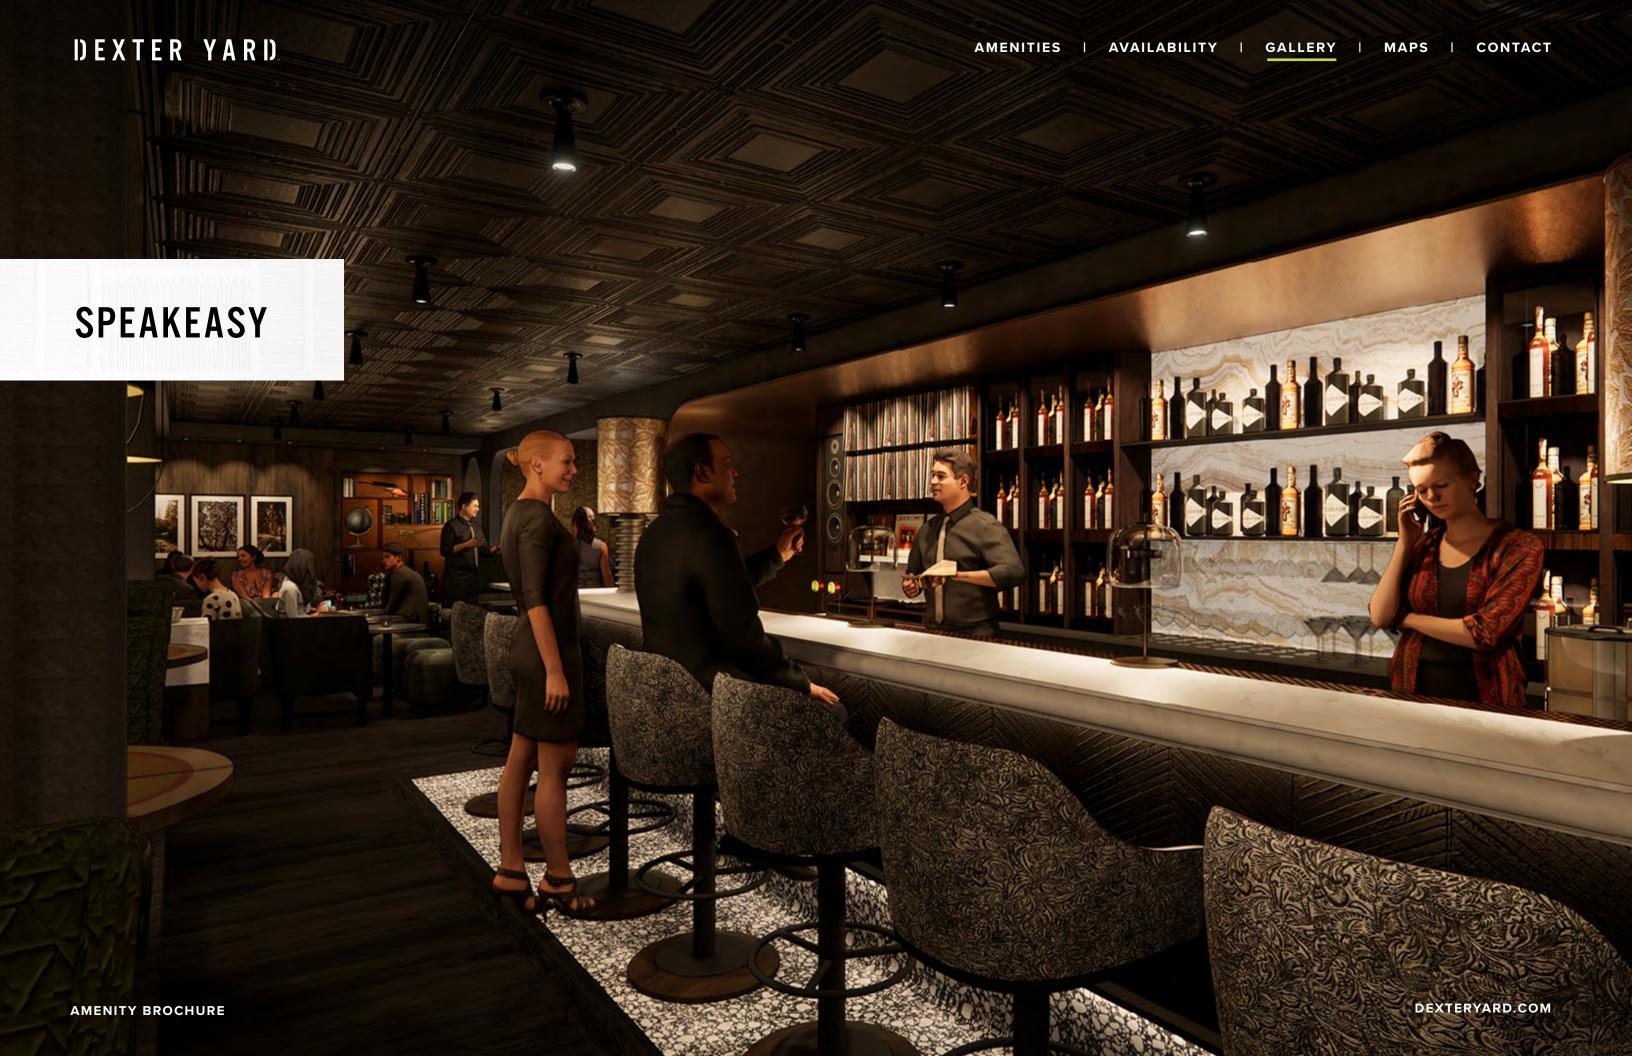

### THE SPEAKEASY

An intimate exclusive lounge tucked away in a location accessible by tenants only. Designed to engage the senses, everything is curated with obsessive detail.