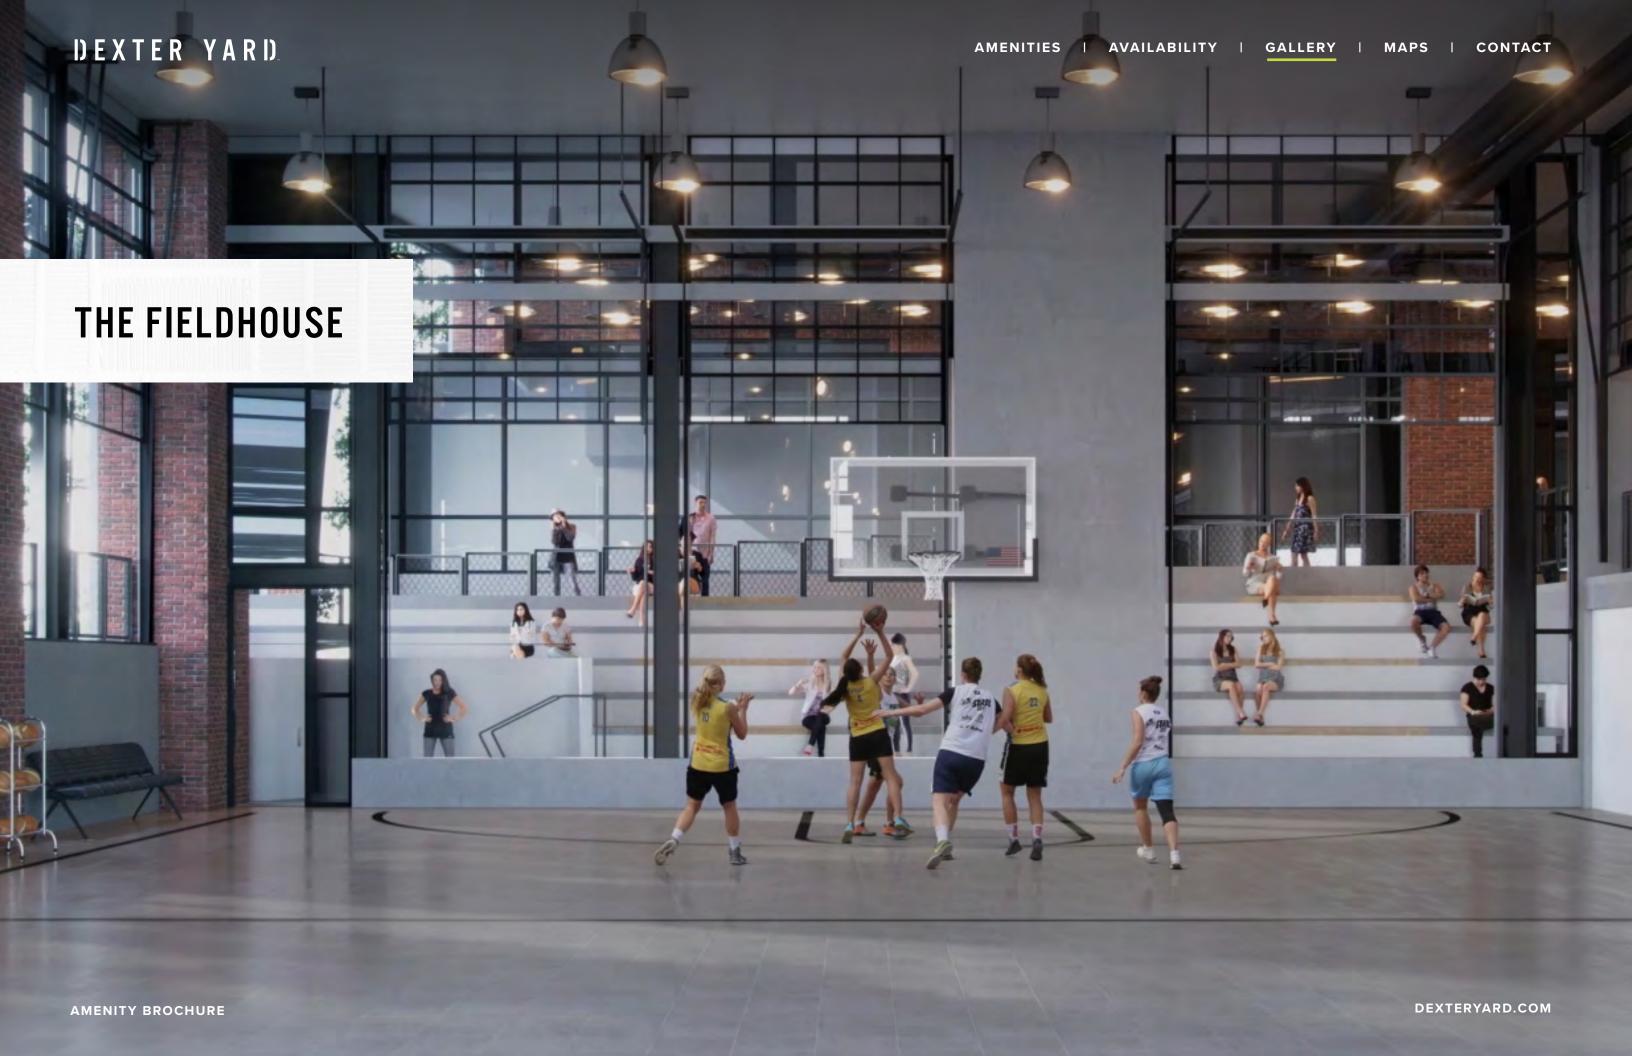

# THE FIELDHOUSE

The Fieldhouse, a 5,154 SF multi-use space located in the southwest corner of Dexter Yard is truly one-of-a-kind in Seattle. The configuration flexibility allows for endless options for sporting events, community gatherings and more, all on-site.