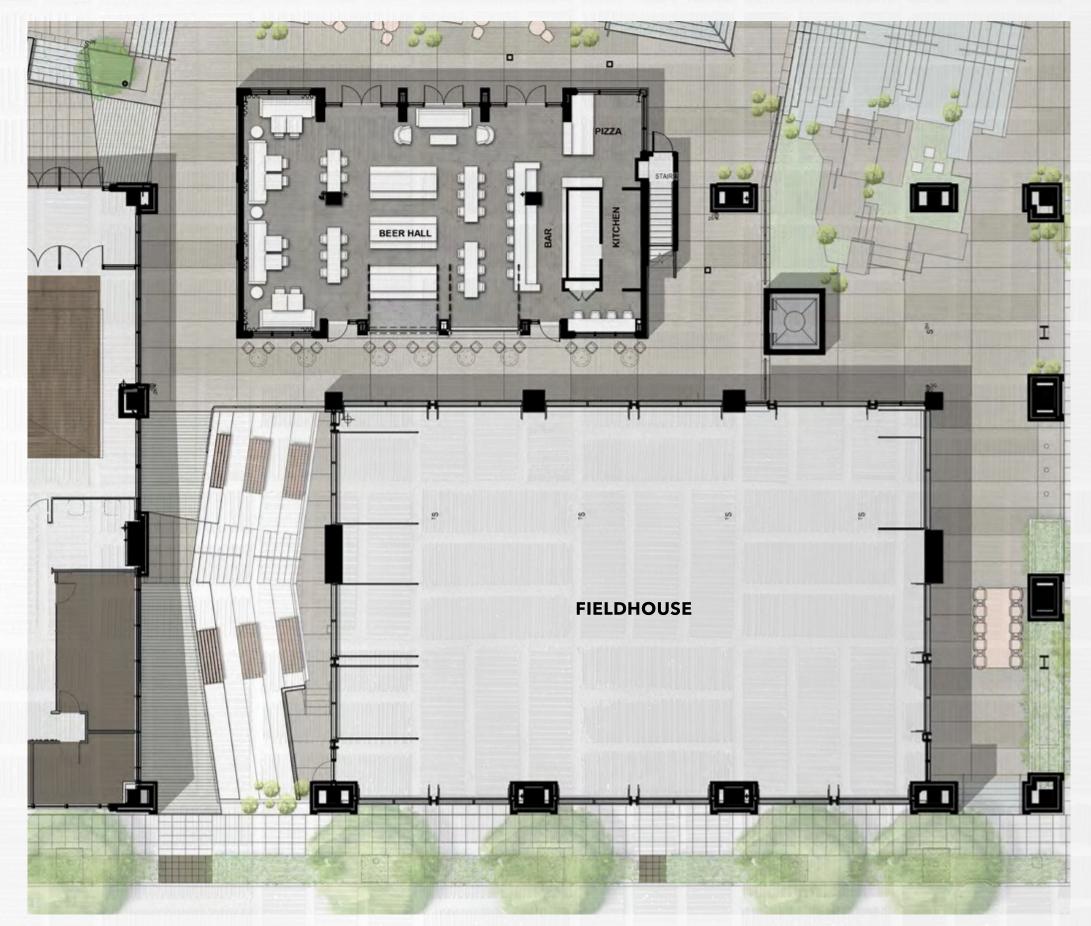

## THE BEER HALL

A reliable source of fun, day or night. The Beer Hall is a lively multi-use venue that serves elevated bar foods and artisan pizza. Always a warm and inviting atmosphere with views that overlook the fieldhouse.

# THE FIELDHOUSE

The Fieldhouse, a 5,154 SF multi-use space located in the southwest corner of Dexter Yard is truly one-of-a-kind in Seattle. The configuration flexibility allows for endless options for sporting events, community gatherings and more, all on-site.