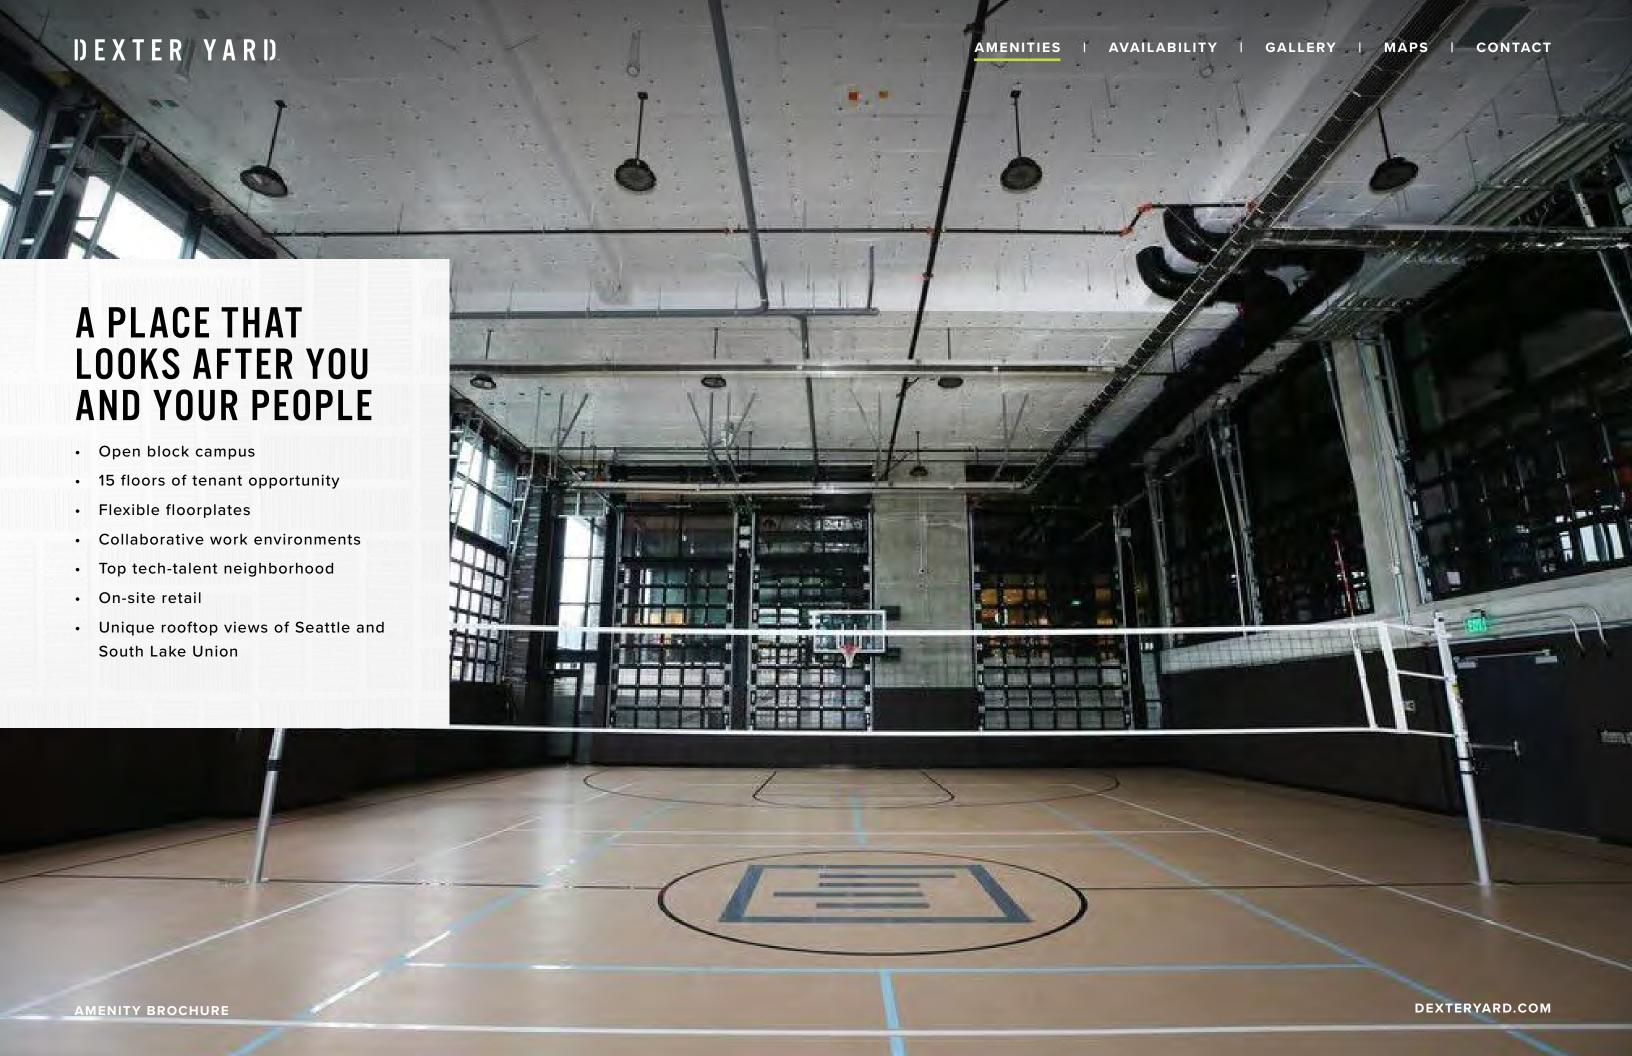

# THE FIELDHOUSE

The Fieldhouse, a 5,154 SF multi-use space located in the southwest corner of Dexter Yard is truly one-of-a-kind in Seattle. The configuration flexibility allows for endless options for sporting events, community gatherings and more, all on-site.