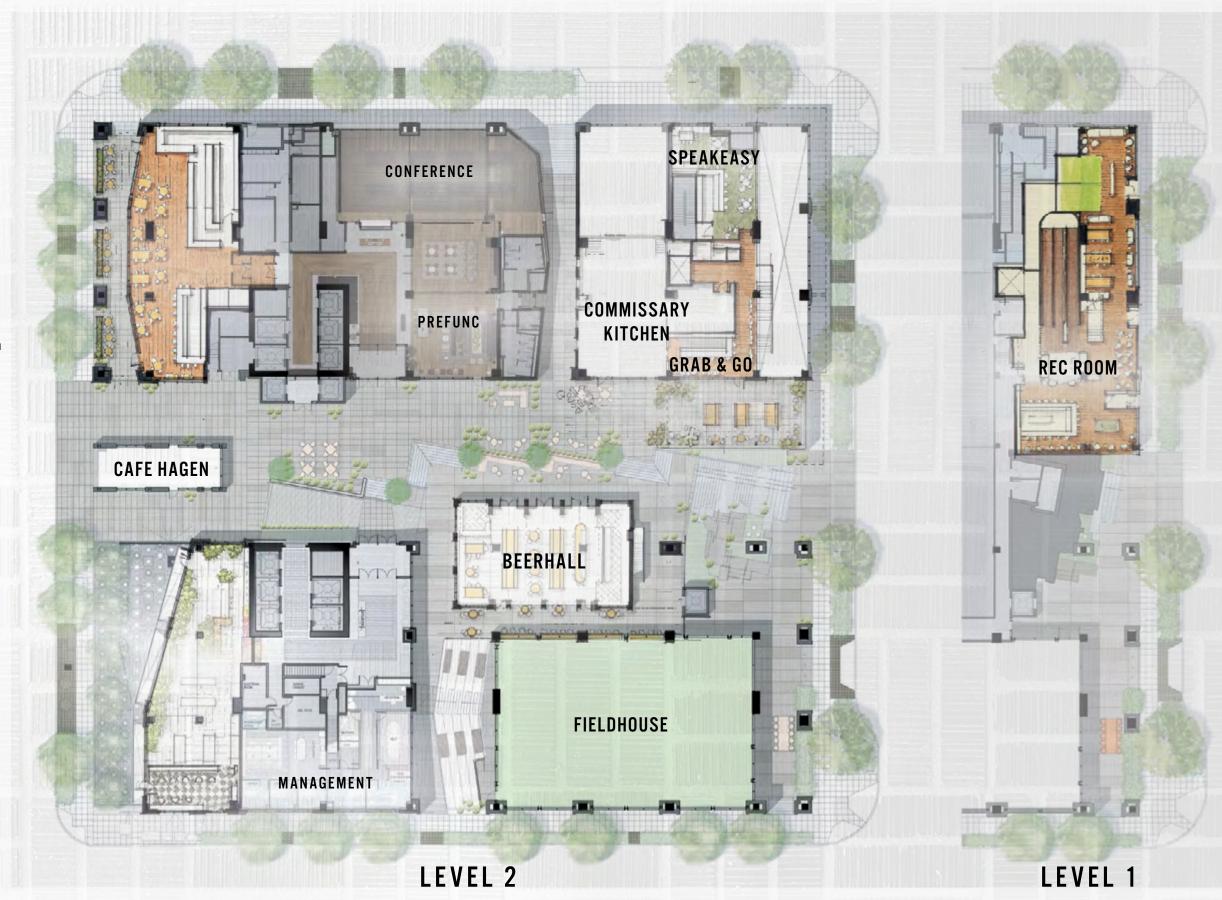

## THE BEER HALL

A reliable source of fun, day or night. The Beer Hall is a lively multi-use venue that serves elevated bar foods and artisan pizza. Always a warm and inviting atmosphere with views that overlook the fieldhouse.

# THE FIELDHOUSE

The Fieldhouse, a 5,154 SF multi-use space located in the southwest corner of Dexter Yard is truly one-of-a-kind in Seattle. The configuration flexibility allows for endless options for sporting events, community gatherings and more, all on-site.

### THE SPEAKEASY

An intimate exclusive lounge tucked away in a location accessible by tenants only. Designed to engage the senses, everything is curated with obsessive detail.

## THE REC ROOM

A sun-drenched multi-purpose venue where you can eat, play and sip craft cocktails. The ultimate place to meet up and unwind, the Rec Room houses a restaurant, bar, lounge, darts, bowling alley, card room and golf simulator.

## GRAB & GO

A gourmet get-all urban bodega that includes fine wines, craft beer, fresh eats, gifts and every day essentials.

AMENITY BROCHURE DEXTERYARD.COM

**GETTING HERE** 

I-5 ON/OFF RAMP

.4 MILES 1 BLOCK