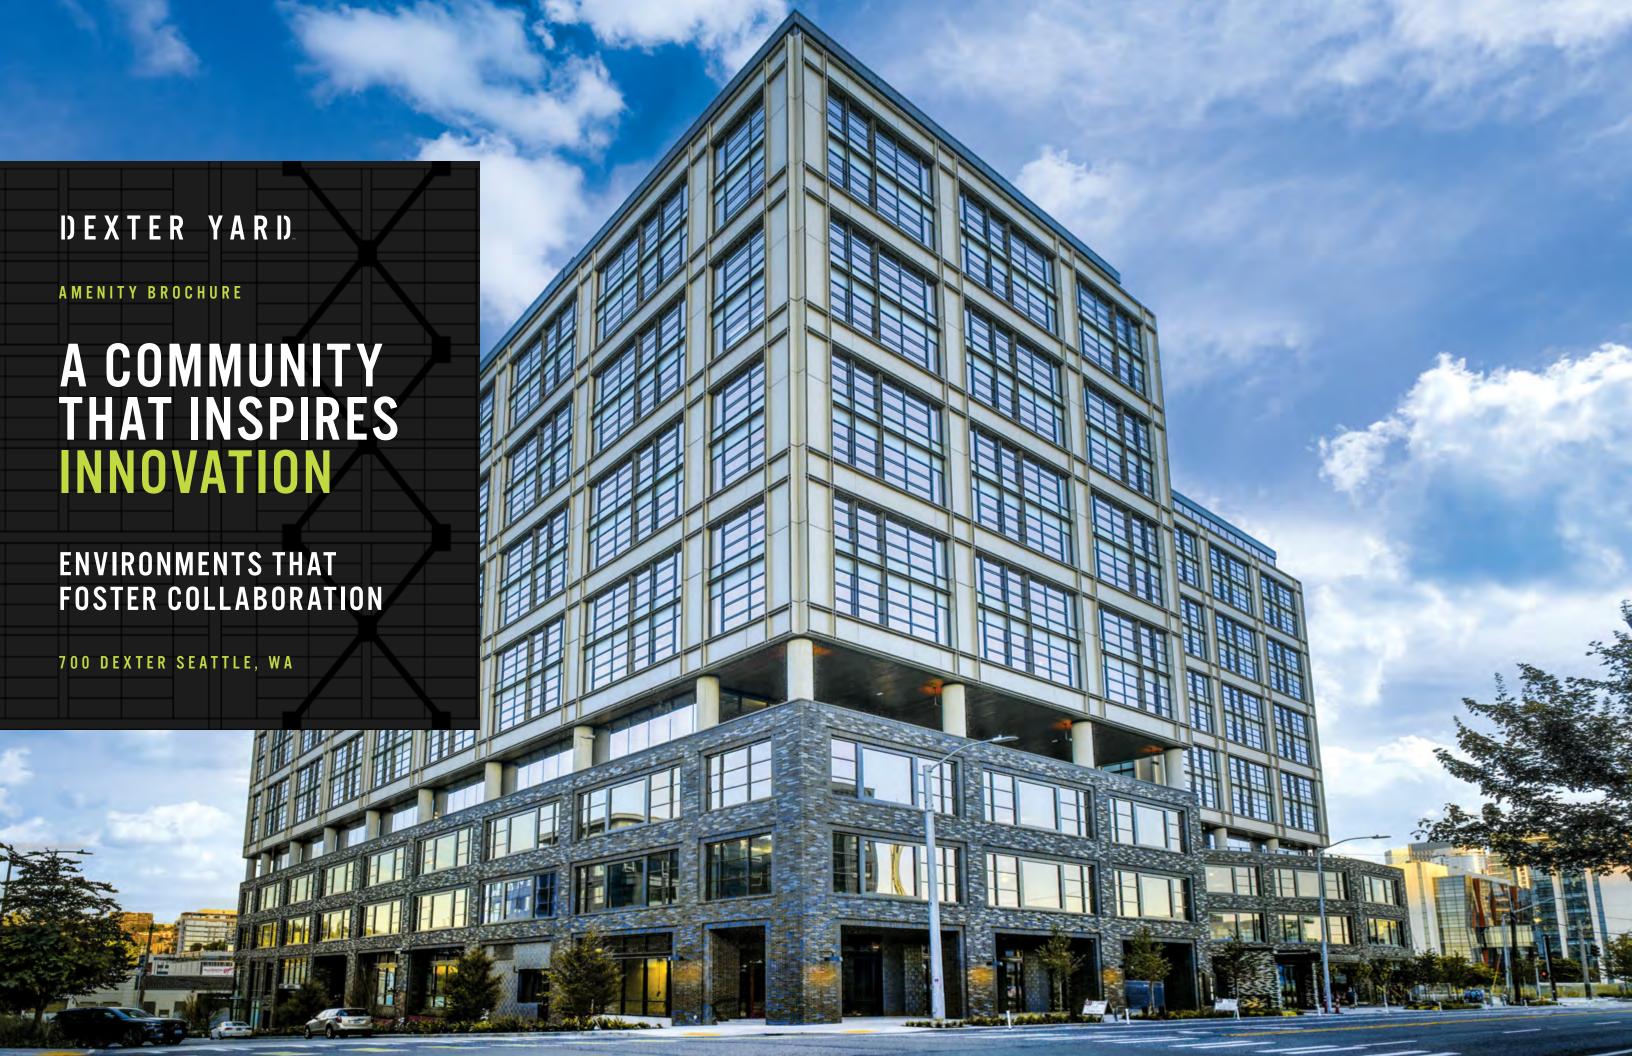

# ENVIRONMENTS THAT FOSTER COLLABORATION

Dexter Yard offers 26,600 square feet of amenities that foster an environment of social connectedness and interaction among neighbors and the community.

Focused on lifestyle necessities, food and drink, services, and friendly competitive recreation, the ground plane at Dexter Yard will soon become a casual approachable atmosphere morning to night, weekday to weekend.

AMENITY BROCHURE

DEXTERYARD.COM

DEXTER YARD