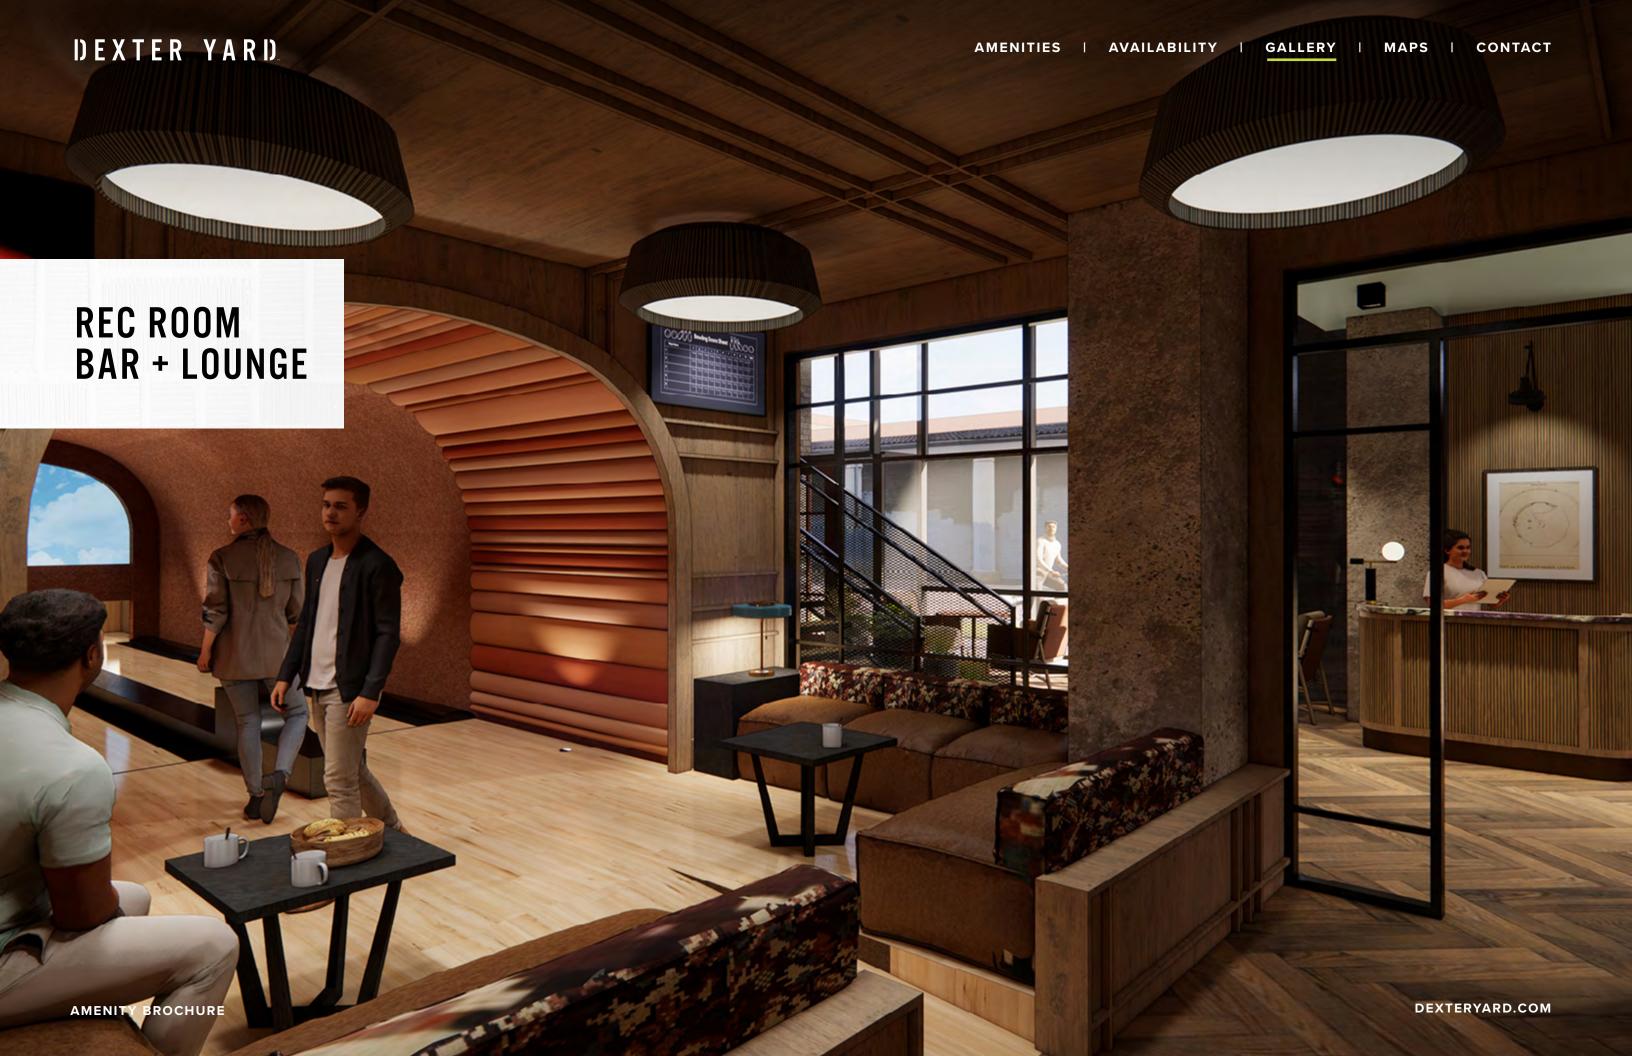

## THE REC ROOM

A sun-drenched multi-purpose venue where you can eat, play and sip craft cocktails. The ultimate place to meet up and unwind, the Rec Room houses a restaurant, bar, lounge, darts, bowling alley, card room and golf simulator.